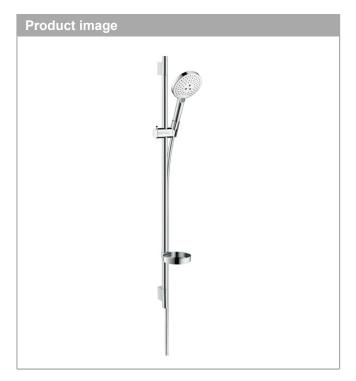

#### consists of

- · Isiflex shower hose 1.60m (#28276XXX)
- Raindance Select S 120 3jet hand shower (#26530XXX)
- · Unica'S Puro shower bar 0.90m (#28631XXX)
- · Casetta'S Puro soap dish (#28679XXX)