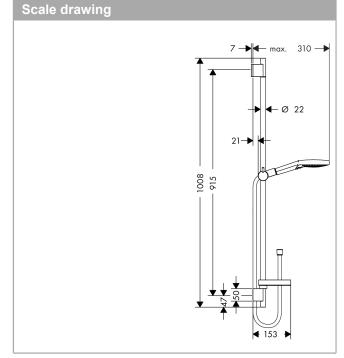

### product features

- spray type: Rain, RainAir (rain jet enriched with air), WhirlAir (massage spray)
- · Select button to comfortably switch between spray modes
- · shower head size: 125 mm
- · 90° position adjustable slider, pivots left and right, up and down
- · maximum flow rate (at 3 bar): 16 l/min
- · wall bar spacer (grey)
- · chrome-plated wall supports of plastic