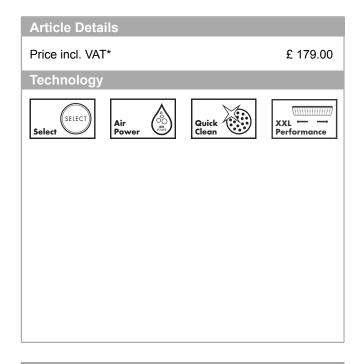

# hansgrohe

**Raindance Select** 

Raindance Select 120 Unica Set 90cm Surfaces: chrome Art. no.: 26631000

### product features

- spray type: Rain, RainAir (rain jet enriched with air), WhirlAir (massage spray)
- · Select button to comfortably switch between spray modes
- · shower head size: 125 mm
- · 90° position adjustable slider, pivots left and right, up and down
- · maximum flow rate (at 3 bar): 16 l/min
- · wall bar spacer (grey)
- · chrome-plated wall supports of plastic