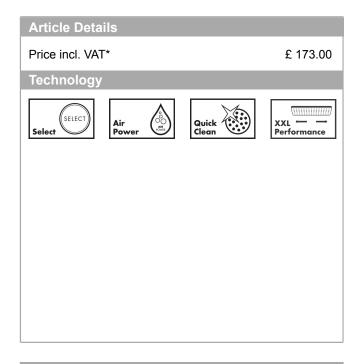

## product features

- · spray type: Rain, RainAir (rain jet enriched with air), WhirlAir (massage spray)
- · Select button to comfortably switch between spray modes
- · shower head size: 125 mm
- · 90° position adjustable slider, pivots left and right, up and down
- · maximum flow rate (at 3 bar): 16 l/min
- · wall bar spacer (grey)
- · chrome-plated wall supports of plastic