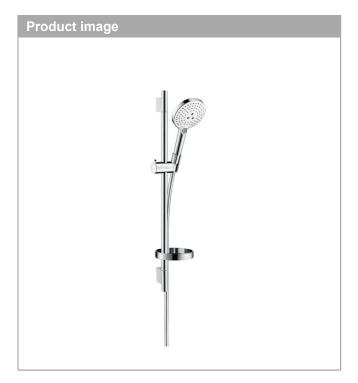

#### consists of

- · Isiflex shower hose 1.60m (#28276XXX)
- Raindance Select S 120 3jet hand shower (#26530XXX)
- · Unica'S Puro shower bar 0.65m (#28632XXX)
- · Casetta'S Puro soap dish (#28679XXX)