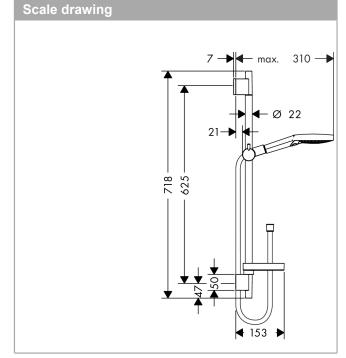

## product features

- · spray type: Rain, RainAir (rain jet enriched with air), WhirlAir (massage spray)
- · Select button to comfortably switch between spray modes
- · shower head size: 125 mm
- · 90° position adjustable slider, pivots left and right, up and down
- · maximum flow rate (at 3 bar): 16 l/min
- · wall bar spacer (grey)
- · chrome-plated wall supports of plastic

#### consists of

- · Isiflex shower hose 1.60m (#28276XXX)
- Raindance Select S 120 3jet hand shower (#26530XXX)
- · Unica'S Puro shower bar 0.65m (#28632XXX)
- · Casetta'S Puro soap dish (#28679XXX)