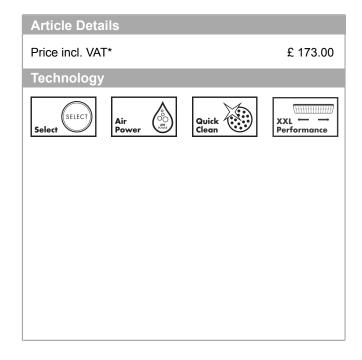

# hansgrohe

**Raindance Select** 

Raindance Select S 120 Unica'S Puro set 0.65m

Surfaces: chrome Art. no.: 26630000

### product features

- · spray type: Rain, RainAir (rain jet enriched with air), WhirlAir (massage spray)
- · Select button to comfortably switch between spray modes
- · shower head size: 125 mm
- · 90° position adjustable slider, pivots left and right, up and down
- · maximum flow rate (at 3 bar): 16 l/min
- · wall bar spacer (grey)
- · chrome-plated wall supports of plastic