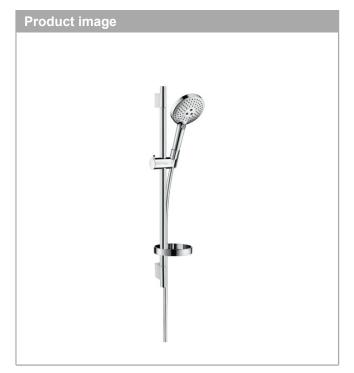

# hansgrohe

**Raindance Select** 

Raindance Select S 120 Unica'S Puro set 0.65m

Surfaces: chrome Art. no.: 26630000

#### consists of

- · Isiflex shower hose 1.60m (#28276XXX)
- Raindance Select S 120 3jet hand shower (#26530XXX)
- · Unica'S Puro shower bar 0.65m (#28632XXX)
- · Casetta'S Puro soap dish (#28679XXX)