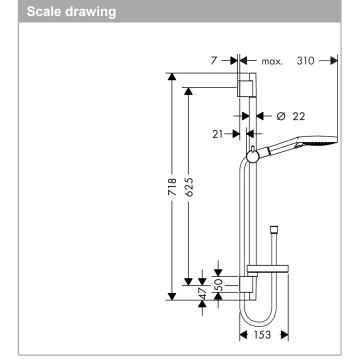

# hansgrohe

**Raindance Select** 

Raindance Select S 120 Unica'S Puro set 0.65m

Surfaces: chrome Art. no.: 26630000

#### consists of

- · Isiflex shower hose 1.60m (#28276XXX)
- Raindance Select S 120 3jet hand shower (#26530XXX)
- · Unica'S Puro shower bar 0.65m (#28632XXX)
- · Casetta'S Puro soap dish (#28679XXX)