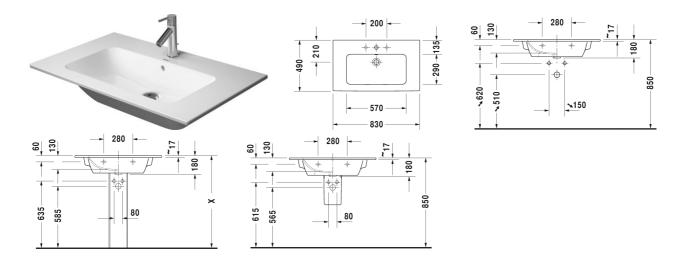

## Washbasin, furniture washbasin # 2336830000 / 2336830030

## |< 830 mm >|

|                                                                                                 | Dimension                 | Weight    | Order number     |
|-------------------------------------------------------------------------------------------------|---------------------------|-----------|------------------|
| with overflow, with tap platform, 830 mm                                                        |                           |           |                  |
| Colors                                                                                          |                           |           |                  |
| 00 White Alpin                                                                                  |                           |           |                  |
| Variant                                                                                         |                           |           |                  |
| •                                                                                               | 830 x 490 mm              | 21,200 kg | 2336830000       |
| •••                                                                                             | 830 x 490 mm              | 21,200 kg | 2336830030       |
|                                                                                                 |                           |           |                  |
| Accorrection                                                                                    |                           |           |                  |
| Accessory<br>Space saving waste                                                                 | 1 1/4" mm                 | 0,400 kg  | 005073           |
| •                                                                                               | 1 1/4" mm                 | 0,400 kg  | 005073           |
| Space saving waste                                                                              | 1 1/4" mm<br>820 x 481 mm | 0,400 kg  | 005073<br>LC6141 |
| Space saving waste Suitable products Vanity unit wall-mounted 1 pull-out compartment, for ME by |                           | 0,400 kg  |                  |