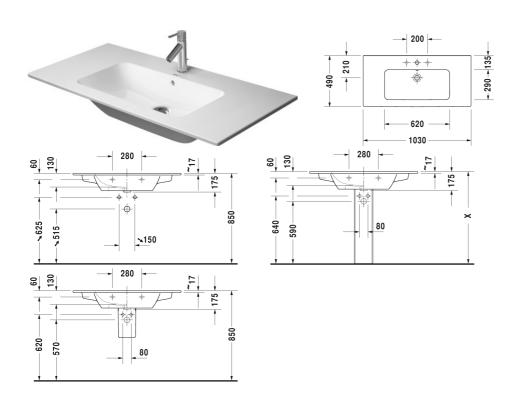

| Washbasin, furniture washbasin                                                                                                                                                                                     | Dimension     | Weight    | Order number |
|--------------------------------------------------------------------------------------------------------------------------------------------------------------------------------------------------------------------|---------------|-----------|--------------|
| with overflow, with tap platform, 1030 mm                                                                                                                                                                          |               |           |              |
| Colors                                                                                                                                                                                                             |               |           |              |
| 00 White Alpin                                                                                                                                                                                                     |               |           |              |
| Variant                                                                                                                                                                                                            |               |           |              |
| •                                                                                                                                                                                                                  | 1030 x 490 mm | 26,000 kg | 2336100000   |
| •••                                                                                                                                                                                                                | 1030 x 490 mm | 26,000 kg | 2336100030   |
| Sanitary ceramics with the special WonderGliss surface finish will remain clean and attractive-looking for a long time to come.  When ordering WonderGliss please add a "1" as eleventh digit to the model number. |               |           |              |
| Accessory                                                                                                                                                                                                          |               |           |              |
| Space saving waste                                                                                                                                                                                                 | 1 1/4" mm     | 0,400 kg  | 005073       |
| Suitable products                                                                                                                                                                                                  |               |           |              |
| Vanity unit wall-mounted 1 pull-out compartment, for ME by Starck # 233610, 1020 x 481 mm                                                                                                                          | 1020 x 481 mm |           | LC6142       |

## Washbasin, furniture washbasin # 2336100000 / 2336100030

|< 1030 mm >|

| Vanity unit floor-standing 2 pull-out compartments, upper pull-out compartment including cut-out for siphon and siphon cover, for ME by Starck # 233610, 1020 x 481 mm                                                       | 0 x 481 mm | LC6627 |
|------------------------------------------------------------------------------------------------------------------------------------------------------------------------------------------------------------------------------|------------|--------|
| Vanity unit floor-standing 2 pull-out compartments, upper pull-out compartment including cut-out for siphon and siphon cover, Plinth panel with integrated plinth leg (adjustable), for ME by Starck # 233610, 1020 x 481 mm | 0 x 481 mm | LC6682 |

All drawings contain the necessary measurements which are subject to standard tolerances. Exact measurements, in particular for customised installation scenarios, can only be taken from the finished ceramic piece.