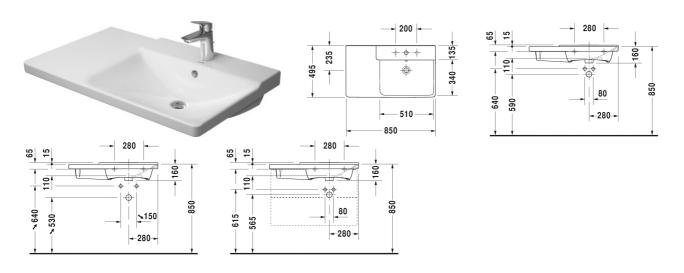

## Furniture washbasin asymmetric # 2334850000 / 2334850030

|< 850 mm >|

All drawings contain the necessary measurements which are subject to standard tolerances. Exact measurements, in particular for customised installation scenarios, can only be taken from the finished ceramic piece.