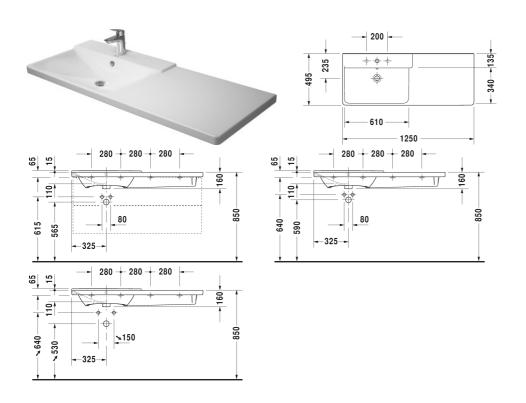

## Furniture washbasin asymmetric # 2333120000 / 2333120030

|< 1250 mm >|

| Vanity unit wall-mounted 2 drawers, upper drawer including cut-out for siphon and siphon cover, for P3 Comforts # 233312 basin left, 1220 x 481 mm                | 1220 x 481 mm | LC6254 |
|-------------------------------------------------------------------------------------------------------------------------------------------------------------------|---------------|--------|
| Vanity unit floor-standing 2 pull-out compartments, for P3 Comforts # 233212, 233312, 233412, 1220 x 481 mm                                                       | 1220 x 481 mm | LC6603 |
| Vanity unit floor-standing 2 pull-out compartments, Plinth panel with integrated plinth leg (adjustable), for P3 Comforts # 233212, 233312, 233412, 1220 x 481 mm | 1220 x 481 mm | LC6615 |
|                                                                                                                                                                   |               |        |

All drawings contain the necessary measurements which are subject to standard tolerances. Exact measurements, in particular for customised installation scenarios, can only be taken from the finished ceramic piece.