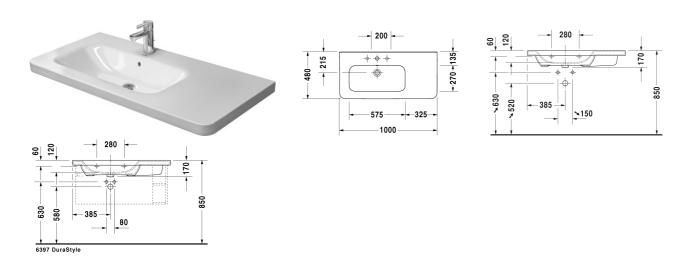

## Furniture washbasin asymmetric # 2325100000 / 2325100030 / 2325100041 / 2325100044 / 2325100060

|< 1000 mm >|

| Furniture washbasin asymmetric                                                                                                                                                                                 | Dimension     | Weight    | Order number |
|----------------------------------------------------------------------------------------------------------------------------------------------------------------------------------------------------------------|---------------|-----------|--------------|
| with tap platform, bowl on left side, 1000 mm                                                                                                                                                                  |               |           |              |
| Colors                                                                                                                                                                                                         |               |           |              |
| 00 White Alpin                                                                                                                                                                                                 |               |           |              |
| Variant                                                                                                                                                                                                        |               |           |              |
| ● with overflow                                                                                                                                                                                                | 1000 x 480 mm | 28,700 kg | 2325100000   |
| ● ● ● with overflow                                                                                                                                                                                            | 1000 x 480 mm | 28,700 kg | 2325100030   |
| ● without overflow                                                                                                                                                                                             | 1000 x 480 mm | 28,700 kg | 2325100041   |
| ● ● without overflow                                                                                                                                                                                           | 1000 x 480 mm | 28,700 kg | 2325100044   |
| ⊠ with overflow                                                                                                                                                                                                | 1000 x 480 mm | 28,700 kg | 2325100060   |
| Sanitary ceramics with the special WonderGliss surface finish time to come.  When ordering WonderGliss please add a "1" as eleventh digit  Accessory                                                           |               |           |              |
| ,                                                                                                                                                                                                              | 4.4//         | 0.6001    | 005006       |
| Siphon for washbasin with outlet pipe 300 mm                                                                                                                                                                   | 1 1/4" mm     | 0,600 kg  | 005026       |
|                                                                                                                                                                                                                |               |           |              |
| Suitable products                                                                                                                                                                                              |               |           |              |
| Suitable products  Vanity unit wall-mounted 1 pull-out compartment, Lateral shelf element, pull-out compartment including cut-out for siphon and siphon cover, for DuraStyle # 232510 basin left, 930 x 448 mm | 020 v //0 mm  |           | DS6397       |
| Vanity unit wall-mounted 1 pull-out compartment, Lateral shelf element, pull-out compartment including cut-out for siphon and siphon cover, for DuraStyle # 232510 basin left, 930 x 448                       | 020 v //0 mm  |           | DS6397       |

All drawings contain the necessary measurements which are subject to standard tolerances. Exact measurements, in particular for customised installation scenarios, can only be taken from the finished ceramic piece.