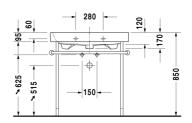

## Washbasin, furniture washbasin # 2318800000 / 2318800030 / 2318800060

|< 800 mm >|

| Metal console height adjustable +50 mm, chrome, for washbasin # 231880,                                                                                          | 003077 |
|------------------------------------------------------------------------------------------------------------------------------------------------------------------|--------|
| Vanity unit floor-standing 2 drawers, upper drawer including cut-out for siphon and siphon cover, for Happy D.2 # 231880 775 x 480 mm (not ground), 775 x 480 mm | H26373 |
|                                                                                                                                                                  |        |

All drawings contain the necessary measurements which are subject to standard tolerances. Exact measurements, in particular for customised installation scenarios, can only be taken from the finished ceramic piece.