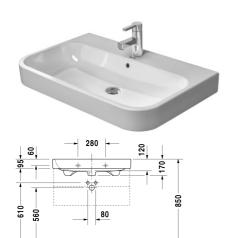

## Washbasin, furniture washbasin # 2318800000 / 2318800030 / 2318800060

|< 800 mm >|

6365 Happy D.2

| Washbasin, furniture washbasin                                                                                                                                                                                                                                                                                                                                                                                                                                                                                                                                                                                                                                                                                                                                                                                                                                                                                                                                                                                                                                                                                                                                                                                                                                                                                                                                                                                                                                                                                                                                                                                                                                                                                                                                                                                                                                                                                                                                                                                                                                                                                                 | Dimension                       | Weight                           | Order number               |
|--------------------------------------------------------------------------------------------------------------------------------------------------------------------------------------------------------------------------------------------------------------------------------------------------------------------------------------------------------------------------------------------------------------------------------------------------------------------------------------------------------------------------------------------------------------------------------------------------------------------------------------------------------------------------------------------------------------------------------------------------------------------------------------------------------------------------------------------------------------------------------------------------------------------------------------------------------------------------------------------------------------------------------------------------------------------------------------------------------------------------------------------------------------------------------------------------------------------------------------------------------------------------------------------------------------------------------------------------------------------------------------------------------------------------------------------------------------------------------------------------------------------------------------------------------------------------------------------------------------------------------------------------------------------------------------------------------------------------------------------------------------------------------------------------------------------------------------------------------------------------------------------------------------------------------------------------------------------------------------------------------------------------------------------------------------------------------------------------------------------------------|---------------------------------|----------------------------------|----------------------------|
| with overflow, with tap platform, overflow clip chrom<br>ncluded, 800 mm                                                                                                                                                                                                                                                                                                                                                                                                                                                                                                                                                                                                                                                                                                                                                                                                                                                                                                                                                                                                                                                                                                                                                                                                                                                                                                                                                                                                                                                                                                                                                                                                                                                                                                                                                                                                                                                                                                                                                                                                                                                       | ne                              |                                  |                            |
| Colors                                                                                                                                                                                                                                                                                                                                                                                                                                                                                                                                                                                                                                                                                                                                                                                                                                                                                                                                                                                                                                                                                                                                                                                                                                                                                                                                                                                                                                                                                                                                                                                                                                                                                                                                                                                                                                                                                                                                                                                                                                                                                                                         |                                 |                                  |                            |
| 00 White Alpin                                                                                                                                                                                                                                                                                                                                                                                                                                                                                                                                                                                                                                                                                                                                                                                                                                                                                                                                                                                                                                                                                                                                                                                                                                                                                                                                                                                                                                                                                                                                                                                                                                                                                                                                                                                                                                                                                                                                                                                                                                                                                                                 |                                 |                                  |                            |
| /ariant                                                                                                                                                                                                                                                                                                                                                                                                                                                                                                                                                                                                                                                                                                                                                                                                                                                                                                                                                                                                                                                                                                                                                                                                                                                                                                                                                                                                                                                                                                                                                                                                                                                                                                                                                                                                                                                                                                                                                                                                                                                                                                                        |                                 |                                  |                            |
| •                                                                                                                                                                                                                                                                                                                                                                                                                                                                                                                                                                                                                                                                                                                                                                                                                                                                                                                                                                                                                                                                                                                                                                                                                                                                                                                                                                                                                                                                                                                                                                                                                                                                                                                                                                                                                                                                                                                                                                                                                                                                                                                              | 800 x 505 mm                    | 25,900 kg                        | 2318800000                 |
| •••                                                                                                                                                                                                                                                                                                                                                                                                                                                                                                                                                                                                                                                                                                                                                                                                                                                                                                                                                                                                                                                                                                                                                                                                                                                                                                                                                                                                                                                                                                                                                                                                                                                                                                                                                                                                                                                                                                                                                                                                                                                                                                                            | 800 x 505 mm                    | 25,900 kg                        | 2318800030                 |
| 8                                                                                                                                                                                                                                                                                                                                                                                                                                                                                                                                                                                                                                                                                                                                                                                                                                                                                                                                                                                                                                                                                                                                                                                                                                                                                                                                                                                                                                                                                                                                                                                                                                                                                                                                                                                                                                                                                                                                                                                                                                                                                                                              | 800 x 505 mm                    | 25,900 kg                        | 2318800060                 |
| Sanitary ceramics with the special WonderGliss surf<br>time to come.<br>When ordering WonderGliss please add a "1" as elev                                                                                                                                                                                                                                                                                                                                                                                                                                                                                                                                                                                                                                                                                                                                                                                                                                                                                                                                                                                                                                                                                                                                                                                                                                                                                                                                                                                                                                                                                                                                                                                                                                                                                                                                                                                                                                                                                                                                                                                                     | ·                               | • •                              | a long                     |
| time to come.<br>When ordering WonderGliss please add a "1" as elev                                                                                                                                                                                                                                                                                                                                                                                                                                                                                                                                                                                                                                                                                                                                                                                                                                                                                                                                                                                                                                                                                                                                                                                                                                                                                                                                                                                                                                                                                                                                                                                                                                                                                                                                                                                                                                                                                                                                                                                                                                                            | ·                               | • •                              | a long                     |
| time to come.                                                                                                                                                                                                                                                                                                                                                                                                                                                                                                                                                                                                                                                                                                                                                                                                                                                                                                                                                                                                                                                                                                                                                                                                                                                                                                                                                                                                                                                                                                                                                                                                                                                                                                                                                                                                                                                                                                                                                                                                                                                                                                                  | venth digit to the model number | • •                              | 003077                     |
| time to come.  When ordering WonderGliss please add a "1" as elevented a "4" as elevented a "4" as elevented a "4" as elevented a "5" as elevented a "6" as elevented | venth digit to the model number |                                  |                            |
| time to come.  When ordering WonderGliss please add a "1" as elever the second a "1" as elever the sec | venth digit to the model number | 3,500 kg                         | 003077                     |
| time to come.  When ordering WonderGliss please add a "1" as elev  Accessory  Metal console height adjustable +50 mm, chrome, fowashbasin # 231880  Design Siphon                                                                                                                                                                                                                                                                                                                                                                                                                                                                                                                                                                                                                                                                                                                                                                                                                                                                                                                                                                                                                                                                                                                                                                                                                                                                                                                                                                                                                                                                                                                                                                                                                                                                                                                                                                                                                                                                                                                                                              | venth digit to the model number | 3,500 kg<br>1,500 kg             | 003077<br>005036           |
| time to come.  When ordering WonderGliss please add a "1" as elev  Accessory  Metal console height adjustable +50 mm, chrome, fowashbasin # 231880  Design Siphon  Design angle valve with rosette                                                                                                                                                                                                                                                                                                                                                                                                                                                                                                                                                                                                                                                                                                                                                                                                                                                                                                                                                                                                                                                                                                                                                                                                                                                                                                                                                                                                                                                                                                                                                                                                                                                                                                                                                                                                                                                                                                                             | venth digit to the model number | 3,500 kg<br>1,500 kg<br>0,500 kg | 003077<br>005036<br>003045 |

All drawings contain the necessary measurements which are subject to standard tolerances. Exact measurements, in particular for customised installation scenarios, can only be taken from the finished ceramic piece.