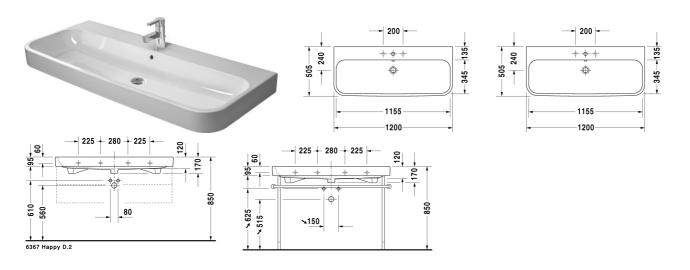

## Washbasin, furniture washbasin # 2318120000 / 2318120030 / 2318120060

|< 1200 mm >|

| Washbasin, furniture washbasin                                           | Dimension     | Weight    | Order number |
|--------------------------------------------------------------------------|---------------|-----------|--------------|
| with overflow, with tap platform, overflow clip chrome included, 1200 mm |               |           |              |
| Colors                                                                   |               |           |              |
| 00 White Alpin                                                           |               |           |              |
| Variant                                                                  |               |           |              |
| •                                                                        | 1200 x 505 mm | 32,700 kg | 2318120000   |
| •••                                                                      | 1200 x 505 mm | 32,700 kg | 2318120030   |
| Ø                                                                        | 1200 x 505 mm | 32,700 kg | 2318120060   |
| Accessory                                                                |               |           |              |
| Metal console chrome, height adjustable +50 mm, for washbasin # 231812   |               | 4,000 kg  | 003079       |
| Design Siphon                                                            |               | 1,500 kg  | 005036       |
| Design angle valve with rosette                                          | 1/2" mm       | 0,500 kg  | 003045       |
| Space saving waste                                                       | 1 1/4" mm     | 0,400 kg  | 005073       |
|                                                                          |               |           |              |
| Suitable products                                                        |               |           |              |

## Washbasin, furniture washbasin # 2318120000 / 2318120030 / 2318120060

|< 1200 mm >|

| Vanity unit wall-mounted 2 drawers, upper drawer including cut-out for siphon and siphon cover, for Happy D.2 # 231812 (not ground), 1175 x 480 mm             | 1175 x 480 mm | H26367 |
|----------------------------------------------------------------------------------------------------------------------------------------------------------------|---------------|--------|
| Vanity unit floor-standing 2 drawers, upper drawer including cut-out for siphon and siphon cover, for Happy D.2 $\#$ 231812 (not ground), 1175 $\times$ 480 mm | 1175 x 480 mm | H26375 |
|                                                                                                                                                                |               |        |