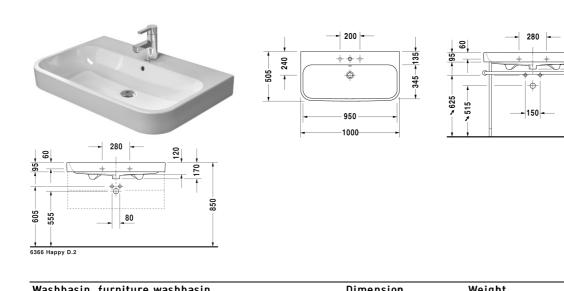

## Washbasin, furniture washbasin # 2318100000 / 2318100030 / 2318100060

|< 1000 mm >|

| Washbasin, furniture washbasin                                                                                                                                                                                                                                                                                                                                                                                                                                                                                                                                                                                                                                                                                                                                                                                                                                                                                                                                                                                                                                                                                                                                                                                                                                                                                                                                                                                                                                                                                                                                                                                                                                                                                                                                                                                                                                                                                                                                                                                                                                                                                                 | Dimension                  | Weight                           | Order number               |
|--------------------------------------------------------------------------------------------------------------------------------------------------------------------------------------------------------------------------------------------------------------------------------------------------------------------------------------------------------------------------------------------------------------------------------------------------------------------------------------------------------------------------------------------------------------------------------------------------------------------------------------------------------------------------------------------------------------------------------------------------------------------------------------------------------------------------------------------------------------------------------------------------------------------------------------------------------------------------------------------------------------------------------------------------------------------------------------------------------------------------------------------------------------------------------------------------------------------------------------------------------------------------------------------------------------------------------------------------------------------------------------------------------------------------------------------------------------------------------------------------------------------------------------------------------------------------------------------------------------------------------------------------------------------------------------------------------------------------------------------------------------------------------------------------------------------------------------------------------------------------------------------------------------------------------------------------------------------------------------------------------------------------------------------------------------------------------------------------------------------------------|----------------------------|----------------------------------|----------------------------|
| with overflow, with tap platform, overflow clip chrome included, 1000 mm                                                                                                                                                                                                                                                                                                                                                                                                                                                                                                                                                                                                                                                                                                                                                                                                                                                                                                                                                                                                                                                                                                                                                                                                                                                                                                                                                                                                                                                                                                                                                                                                                                                                                                                                                                                                                                                                                                                                                                                                                                                       |                            |                                  |                            |
| Colors                                                                                                                                                                                                                                                                                                                                                                                                                                                                                                                                                                                                                                                                                                                                                                                                                                                                                                                                                                                                                                                                                                                                                                                                                                                                                                                                                                                                                                                                                                                                                                                                                                                                                                                                                                                                                                                                                                                                                                                                                                                                                                                         |                            |                                  |                            |
| 00 White Alpin                                                                                                                                                                                                                                                                                                                                                                                                                                                                                                                                                                                                                                                                                                                                                                                                                                                                                                                                                                                                                                                                                                                                                                                                                                                                                                                                                                                                                                                                                                                                                                                                                                                                                                                                                                                                                                                                                                                                                                                                                                                                                                                 |                            |                                  |                            |
| Variant                                                                                                                                                                                                                                                                                                                                                                                                                                                                                                                                                                                                                                                                                                                                                                                                                                                                                                                                                                                                                                                                                                                                                                                                                                                                                                                                                                                                                                                                                                                                                                                                                                                                                                                                                                                                                                                                                                                                                                                                                                                                                                                        |                            |                                  |                            |
| •                                                                                                                                                                                                                                                                                                                                                                                                                                                                                                                                                                                                                                                                                                                                                                                                                                                                                                                                                                                                                                                                                                                                                                                                                                                                                                                                                                                                                                                                                                                                                                                                                                                                                                                                                                                                                                                                                                                                                                                                                                                                                                                              | 1000 x 505 mm              | 27,000 kg                        | 2318100000                 |
| •••                                                                                                                                                                                                                                                                                                                                                                                                                                                                                                                                                                                                                                                                                                                                                                                                                                                                                                                                                                                                                                                                                                                                                                                                                                                                                                                                                                                                                                                                                                                                                                                                                                                                                                                                                                                                                                                                                                                                                                                                                                                                                                                            | 1000 x 505 mm              | 27,000 kg                        | 2318100030                 |
| ×                                                                                                                                                                                                                                                                                                                                                                                                                                                                                                                                                                                                                                                                                                                                                                                                                                                                                                                                                                                                                                                                                                                                                                                                                                                                                                                                                                                                                                                                                                                                                                                                                                                                                                                                                                                                                                                                                                                                                                                                                                                                                                                              | 1000 x 505 mm              | 27,000 kg                        | 2318100060                 |
| Sanitary ceramics with the special WonderGliss surface fir<br>time to come.<br>When ordering WonderGliss please add a "1" as eleventh c                                                                                                                                                                                                                                                                                                                                                                                                                                                                                                                                                                                                                                                                                                                                                                                                                                                                                                                                                                                                                                                                                                                                                                                                                                                                                                                                                                                                                                                                                                                                                                                                                                                                                                                                                                                                                                                                                                                                                                                        |                            | • ,                              | long                       |
| time to come.<br>When ordering WonderGliss please add a "1" as eleventh c                                                                                                                                                                                                                                                                                                                                                                                                                                                                                                                                                                                                                                                                                                                                                                                                                                                                                                                                                                                                                                                                                                                                                                                                                                                                                                                                                                                                                                                                                                                                                                                                                                                                                                                                                                                                                                                                                                                                                                                                                                                      |                            | • ,                              | long                       |
| time to come.<br>When ordering WonderGliss please add a "1" as eleventh o                                                                                                                                                                                                                                                                                                                                                                                                                                                                                                                                                                                                                                                                                                                                                                                                                                                                                                                                                                                                                                                                                                                                                                                                                                                                                                                                                                                                                                                                                                                                                                                                                                                                                                                                                                                                                                                                                                                                                                                                                                                      |                            | • ,                              | long                       |
| time to come. When ordering WonderGliss please add a "1" as eleventh o  Accessory  Metal console height adjustable +50 mm, chrome, for                                                                                                                                                                                                                                                                                                                                                                                                                                                                                                                                                                                                                                                                                                                                                                                                                                                                                                                                                                                                                                                                                                                                                                                                                                                                                                                                                                                                                                                                                                                                                                                                                                                                                                                                                                                                                                                                                                                                                                                         |                            | • ,                              | long<br>003076             |
| time to come. When ordering WonderGliss please add a "1" as eleventh of the company of the compa |                            |                                  |                            |
| time to come. When ordering WonderGliss please add a "1" as eleventh of the company of the compa |                            | 3,600 kg                         | 003076                     |
| time to come.                                                                                                                                                                                                                                                                                                                                                                                                                                                                                                                                                                                                                                                                                                                                                                                                                                                                                                                                                                                                                                                                                                                                                                                                                                                                                                                                                                                                                                                                                                                                                                                                                                                                                                                                                                                                                                                                                                                                                                                                                                                                                                                  | ligit to the model number. | 3,600 kg<br>1,500 kg             | 003076<br>005036           |
| time to come. When ordering WonderGliss please add a "1" as eleventh of the company of the compa | ligit to the model number. | 3,600 kg<br>1,500 kg<br>0,500 kg | 003076<br>005036<br>003045 |