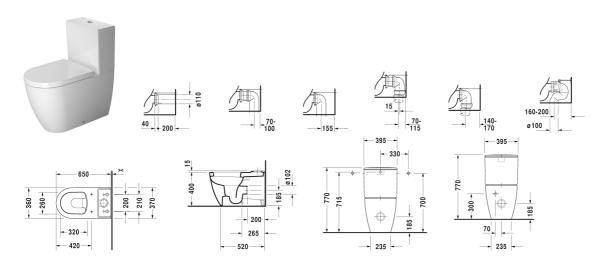

| Toilet close-coupled                                                                                                                                                                                                                            | Dimension    | Weight    | Order number |
|-------------------------------------------------------------------------------------------------------------------------------------------------------------------------------------------------------------------------------------------------|--------------|-----------|--------------|
| (without cistern), washdown model, Outlet for Vario connector<br>set, for horizontal and vertical outlet, length adjustable from<br>70 - 170 mm, and Vario connecting bend, vertical outlet from<br>160 - 200 mm, fixings included, EWL class 1 |              |           |              |
|                                                                                                                                                                                                                                                 |              |           |              |
| Colors                                                                                                                                                                                                                                          |              |           |              |
| 00 White Alpin 20 HygieneGlaze (an antibacterial ceramic glaze that provides almost indefinite effectiveness)                                                                                                                                   |              |           |              |
| Variant                                                                                                                                                                                                                                         |              |           |              |
| ♦ 4,5 litre flush                                                                                                                                                                                                                               | 370 x 650 mm | 35,400 kg | 2170090000   |
| When ordering WonderGliss please add a "1" as eleventh digit  Accessory                                                                                                                                                                         |              | •         |              |
| Vario connector set incl. excenter                                                                                                                                                                                                              | Ø 110 mm     | 1,500 kg  | 001422       |
| Vario connecting bend for vertical outlet                                                                                                                                                                                                       | Ø 100 mm     | 0,700 kg  | 899025       |
| Suitable products                                                                                                                                                                                                                               |              |           |              |
| Cistern with Dual Flush mechanism, chrome, for side supply, $390 \times 180 \text{ mm}$                                                                                                                                                         | 390 x 180 mm |           | 093800       |
| Cistern with Dual Flush mechanism, chrome, for bottom left supply, 390 x 180 mm                                                                                                                                                                 | 390 x 180 mm |           | 093810       |
| Toilet seat and cover hinges stainless steel, without automatic closure,                                                                                                                                                                        |              |           | 002011       |

All drawings contain the necessary measurements which are subject to standard tolerances. Exact measurements, in particular for customised installation scenarios, can only be taken from the finished ceramic piece.