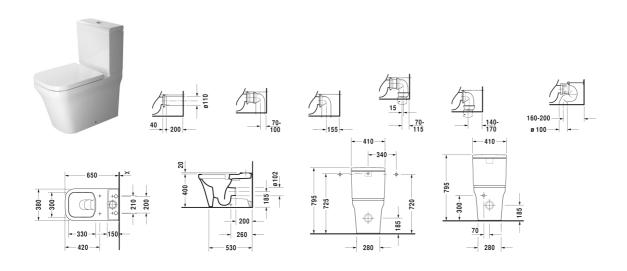

| Toilet close-coupled Duravit Rimless®                                                                                                                                                                                                           | Dimension           | Weight    | Order number |
|-------------------------------------------------------------------------------------------------------------------------------------------------------------------------------------------------------------------------------------------------|---------------------|-----------|--------------|
| (without cistern), rimless, washdown model, Outlet for Vario connector set, for horizontal and vertical outlet, length adjustable from 70 - 170 mm, and Vario connecting bend, vertical outlet from 160 - 200 mm, fixings included, EWL class 1 |                     |           |              |
| Colors                                                                                                                                                                                                                                          |                     |           |              |
| 00 White Alpin 20 HygieneGlaze (an antibacterial ceramic glaze that provides almost indefinite effectiveness)                                                                                                                                   |                     |           |              |
| Variant                                                                                                                                                                                                                                         |                     |           |              |
| ♦ 4,5 litre flush                                                                                                                                                                                                                               | 380 x 650 mm        | 37,500 kg | 2167090000   |
| time to come. When ordering WonderGliss please add a "1" as eleventh digit  Accessory                                                                                                                                                           | to the model number |           |              |
| Vario connector set incl. excenter                                                                                                                                                                                                              | Ø 110 mm            | 1,500 kg  | 001422       |
| Vario connecting bend for vertical outlet                                                                                                                                                                                                       | Ø 100 mm            | 0,700 kg  | 899025       |
| Suitable products                                                                                                                                                                                                                               |                     |           |              |
| Cistern with Dual Flush mechanism, chrome, for side supply, 410 x 170 mm                                                                                                                                                                        | 410 x 170 mm        |           | 093700       |
| Cistern with Dual Flush mechanism, chrome, for bottom left supply, 410 x 170 mm                                                                                                                                                                 | 410 x 170 mm        |           | 093710       |
| Toilet seat and cover hinges stainless steel, without automatic closure,                                                                                                                                                                        |                     |           | 002041       |

## Toilet close-coupled Duravit Rimless® # 2167090000

|< 380 mm >|

| Toilet seat and cover removable, hinges stainless steel, with automatic closure, | 002049 |
|----------------------------------------------------------------------------------|--------|
|                                                                                  |        |

All drawings contain the necessary measurements which are subject to standard tolerances. Exact measurements, in particular for customised installation scenarios, can only be taken from the finished ceramic piece.