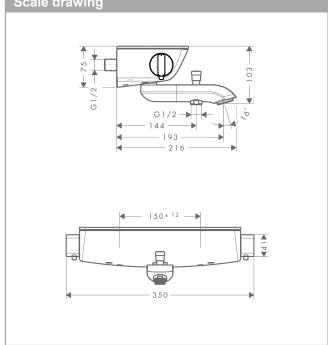

### product features

- · designed to run 2 outlets
- · safety stop at 40°C
- · flow rate hand shower connection at 3 bar: 12 l/min
- · flow rate bath filler (at 3 bar): 20 l/min
- · operating pressure: min. 1 bar / max. 10 bar
- · shelf made of safety glass
- · Shelf colour: chrome or white
- · exposed design allows easy installation, all working parts are outside of the wall
- · in case of installation on existing G ½ connections, adaptor no. 02026000 must be used