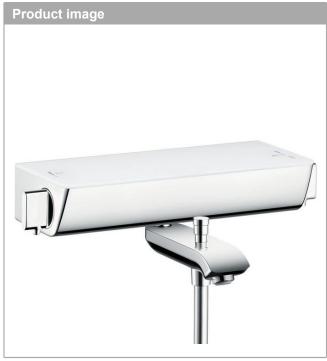

#### **Ecostat Select**

Ecostat Select thermostatic bath mixer for exposed fitting

Art. no.: 13141400 Surfaces: white/chrome

£ 432.00

### product features

- · designed to run 2 outlets
- · safety stop at 40°C
- · flow rate hand shower connection at 3 bar: 12 l/min
- · flow rate bath filler (at 3 bar): 20 l/min
- · operating pressure: min. 1 bar / max. 10 bar
- · shelf made of safety glass
- · Shelf colour: chrome or white
- · exposed design allows easy installation, all working parts are outside of the wall
- · in case of installation on existing G ½ connections, adaptor no. 02026000 must be used