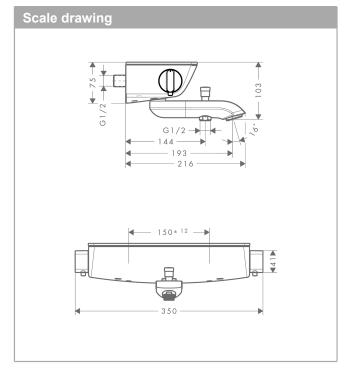

### product features

- · designed to run 2 outlets
- · safety stop at 40°C
- · flow rate hand shower connection at 3 bar: 12 l/min
- · flow rate bath filler (at 3 bar): 20 l/min
- · operating pressure: min. 1 bar / max. 10 bar
- · shelf made of safety glass
- · Shelf colour: chrome or white
- · exposed design allows easy installation, all working parts are outside of the wall
- $\cdot$  in case of installation on existing G  $1\!\!\!/_{\!2}$  connections, adaptor no. 02026000 must be used