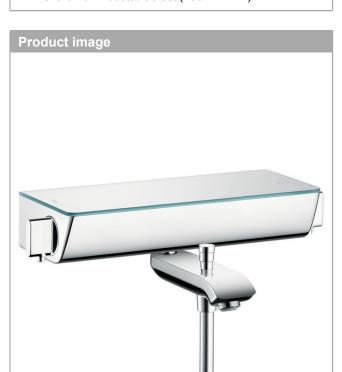

### **Ecostat Select thermostatic bath mixer for exposed fitting**

Surfaces: chrome Art. no.: 13141000

### product features

- · designed to run 2 outlets
- · safety stop at 40°C
- · flow rate hand shower connection at 3 bar: 12 l/min
- · flow rate bath filler (at 3 bar): 20 l/min
- · operating pressure: min. 1 bar / max. 10 bar
- · shelf made of safety glass
- · Shelf colour: chrome or white
- · exposed design allows easy installation, all working parts are outside of the wall
- $\cdot$  in case of installation on existing G  $1\!\!\!/_{\!2}$  connections, adaptor no. 02026000 must be used