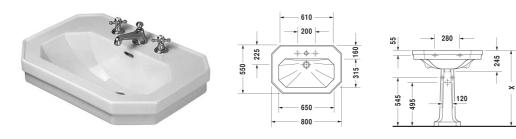

## Washbasin # 0438800000 / 0438800030

|< 800 mm >|

| Washbasin                                                                                                       | Dimension    | Weight    | Order number |
|-----------------------------------------------------------------------------------------------------------------|--------------|-----------|--------------|
| with overflow, with tap platform, 800 mm                                                                        |              |           |              |
| Colors                                                                                                          |              |           |              |
| 00 White Alpin                                                                                                  |              |           |              |
| Variant                                                                                                         |              |           |              |
| •••                                                                                                             | 800 x 550 mm | 29,500 kg | 0438800000   |
| •••                                                                                                             | 800 x 550 mm | 29,500 kg | 0438800030   |
| Sanitary ceramics with the special WonderGliss<br>time to come.<br>When ordering WonderGliss please add a "1" a |              |           | ng           |
|                                                                                                                 |              |           |              |
| Suitable products                                                                                               |              |           |              |

All drawings contain the necessary measurements which are subject to standard tolerances. Exact measurements, in particular for customised installation scenarios, can only be taken from the finished ceramic piece.