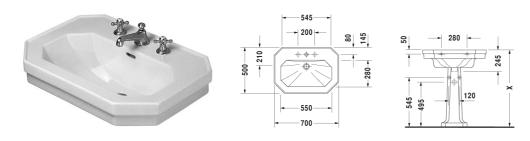

## Washbasin # 0438700000 / 0438700030

|< 700 mm >|

| Washbasin                                                                                                                                                                                                          | Dimension    | Weight    | Order number |
|--------------------------------------------------------------------------------------------------------------------------------------------------------------------------------------------------------------------|--------------|-----------|--------------|
| with overflow, with tap platform, 700 mr                                                                                                                                                                           | n            |           |              |
|                                                                                                                                                                                                                    |              |           |              |
| Colors                                                                                                                                                                                                             |              |           |              |
| 00 White Alpin                                                                                                                                                                                                     |              |           |              |
|                                                                                                                                                                                                                    |              |           |              |
| Variant                                                                                                                                                                                                            |              |           |              |
| • • •                                                                                                                                                                                                              | 700 x 500 mm | 23,000 kg | 0438700000   |
| •••                                                                                                                                                                                                                | 700 x 500 mm | 23,000 kg | 0438700030   |
| Sanitary ceramics with the special WonderGliss surface finish will remain clean and attractive-looking for a long time to come.  When ordering WonderGliss please add a "1" as eleventh digit to the model number. |              |           | long         |
|                                                                                                                                                                                                                    |              |           |              |
| Suitable products                                                                                                                                                                                                  |              |           |              |
| Pedestal for washbasins # 043880 and 043870, 296 x 280 mm 296 x 280 mm                                                                                                                                             |              |           | 085790       |
|                                                                                                                                                                                                                    |              |           |              |

All drawings contain the necessary measurements which are subject to standard tolerances. Exact measurements, in particular for customised installation scenarios, can only be taken from the finished ceramic piece.