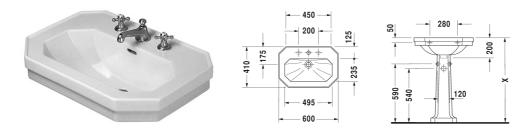

## Washbasin # 0438600000 / 0438600030

## |< 600 mm >|

| Washbasin                                                                                                                 | Dimension                       | Weight                 | Order number |
|---------------------------------------------------------------------------------------------------------------------------|---------------------------------|------------------------|--------------|
| with overflow, with tap platform, 600 mm                                                                                  |                                 |                        |              |
| Colors                                                                                                                    |                                 |                        |              |
| 00 White Alpin                                                                                                            |                                 |                        |              |
| Variant                                                                                                                   |                                 |                        |              |
| •                                                                                                                         | 600 x 410 mm                    | 13,500 kg              | 0438600000   |
| • • •                                                                                                                     | 600 x 410 mm                    | 13,500 kg              | 0438600030   |
|                                                                                                                           |                                 |                        |              |
| Sanitary ceramics with the special WonderGliss surfactime to come.<br>When ordering WonderGliss please add a "1" as eleve | ce finish will remain clean and | attractive-looking for |              |
| time to come.                                                                                                             | ce finish will remain clean and | attractive-looking for |              |