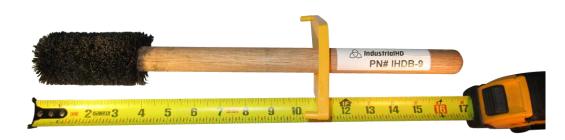

## IHDB-9 - 2" w/ Guard Straight Trim Heavy-Duty Thread Compound Dope Brush SM 2" Diameter 16" Handle

The IndustrialHD Dope brushes are specially engineered to allow uniform application of bulk compounds. IndustrialHD dope brushes are designed to withstand rough conditions, which makes it suitable for harsh environments.

- ✓ 2" Bristles designed for uniform application of compound
- ✓ SM 16" w/ Guard (SM Handle indicates a 7/8" Diameter )
- ✓ Angled handle for ease of application of both box and pin
- ✓ Strong thick handle that allows easy application of bulk products.
- ✓ Non-abrasive Tampico Firm Fiber head,
- $\checkmark$  Angled handle for ease of application of both box and pin
- ✓ Recommended for use on 8rd, BTC, line pipe and specialized tubing and casing threads