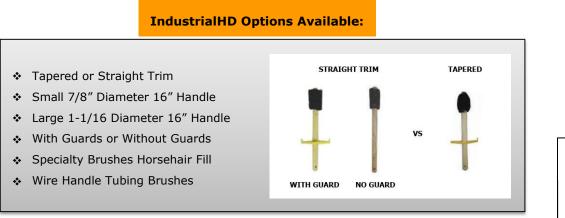

- ✓ 2" Bristles designed for uniform application of compound
- ✓ SM 16" w/ Guard (SM Handle indicates a 7/8" Diameter )
- ✓ Angled handle for ease of application of both box and pin
- ✓ Strong thick handle that allows easy application of bulk products.
- ✓ Non-abrasive Tampico Firm Fiber head,
- $\checkmark$  Angled handle for ease of application of both box and pin
- ✓ Recommended for use on 8rd, BTC, line pipe and specialized tubing and casing threads

The IndustrialHD dope brushes are available in different designs and styles to meet your specific industrial application needs.