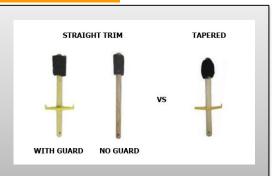

## **IndustrialHD Options Available:**

- Tapered or Straight Trim
- ❖ Small 7/8" Diameter 16" Handle
- ❖ Large 1-1/16 Diameter 16" Handle
- With Guards or Without Guards
- Specialty Brushes Horsehair Fill
- Wire Handle Tubing Brushes