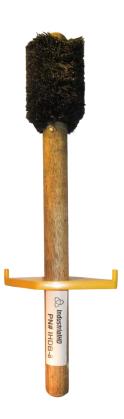

## IHDB-8 - 2-1/2" w/ Guard Tapered Trim (on Back only) Heavy-Duty Thread Compound Dope Brush LG 1-1/16" Diameter 16" Handle

The IndustrialHD Dope brushes are specially engineered to allow uniform application of bulk compounds. IndustrialHD dope brushes are designed to withstand rough conditions, which makes it suitable for harsh environments.

- ✓ 2-1/2" Bristles designed for uniform application of compound
- ✓ LG 16" w/ Guard ( LG Handle indicates a 1-1/16" Diameter )
- ✓ Angled handle for ease of application of both box and pin
- ✓ Strong thick handle that allows easy application of bulk products.
- ✓ Non-abrasive Tampico Firm Fiber head,
- ✓ Angled handle for ease of application of both box and pin
- √ Recommended for use on 8rd, BTC, line pipe and specialized tubing and casing threads