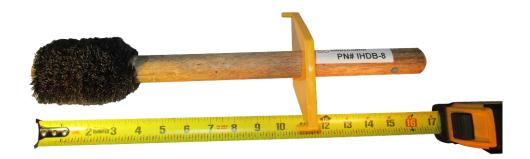

## IHDB-8 - 2-1/2" w/ Guard Tapered Trim (on Back only) Heavy-Duty Thread Compound Dope Brush LG 1-1/16" Diameter 16" Handle

The IndustrialHD Dope brushes are specially engineered to allow uniform application of bulk compounds. IndustrialHD dope brushes are designed to withstand rough conditions, which makes it suitable for harsh environments.

- ✓ 2-1/2" Bristles designed for uniform application of compound
- ✓ LG 16" w/ Guard ( LG Handle indicates a 1-1/16" Diameter )
- ✓ Angled handle for ease of application of both box and pin
- ✓ Strong thick handle that allows easy application of bulk products.
- ✓ Non-abrasive Tampico Firm Fiber head,
- ✓ Angled handle for ease of application of both box and pin
- √ Recommended for use on 8rd, BTC, line pipe and specialized tubing and casing threads