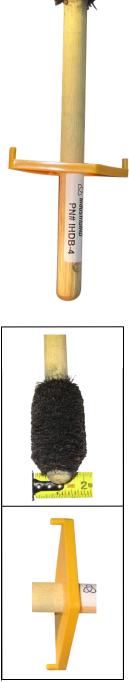

## IHDB-4 - 2" w/ Guard Tapered Trim on Both Ends Heavy-Duty Thread Compound Dope Brush SM 7/8" Diameter 16" Handle

The IndustrialHD Dope brushes are specially engineered to allow uniform application of bulk compounds. IndustrialHD dope brushes are designed to withstand rough conditions, which makes it suitable for harsh environments.

- ✓ 2" Bristles designed for uniform application of compound
- ✓ SM 16" w/ Guard (SM Handle indicates a 7/8" Diameter )
- $\checkmark$  Angled handle for ease of application of both box and pin
- $\checkmark$  Strong thick handle that allows easy application of bulk products.
- ✓ Non-abrasive Tampico Firm Fiber head,
- Angled handle for ease of application of both box and pin
- ✓ Recommended for use on 8rd, BTC, line pipe and specialized tubing and casing threads