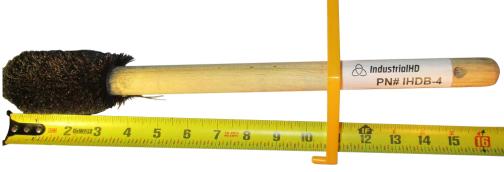

## IHDB-4 - 2" w/ Guard Tapered Trim on Both Ends Heavy-Duty Thread Compound Dope Brush SM 7/8" Diameter 16" Handle

The IndustrialHD Dope brushes are specially engineered to allow uniform application of bulk compounds. IndustrialHD dope brushes are designed to withstand rough conditions, which makes it suitable for harsh environments.

- ✓ 2" Bristles designed for uniform application of compound
- ✓ SM 16" w/ Guard (SM Handle indicates a 7/8" Diameter )
- $\checkmark$  Angled handle for ease of application of both box and pin
- $\checkmark$  Strong thick handle that allows easy application of bulk products.
- ✓ Non-abrasive Tampico Firm Fiber head,
- Angled handle for ease of application of both box and pin
- ✓ Recommended for use on 8rd, BTC, line pipe and specialized tubing and casing threads