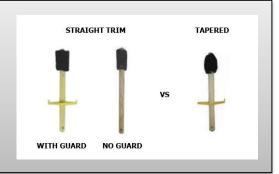

## **IndustrialHD Options Available:**

- Tapered or Straight Trim
- ❖ Small 7/8" Diameter 16" Handle
- ❖ Large 1-1/16 Diameter 16" Handle
- With Guards or Without Guards
- Specialty Brushes Horsehair Fill
- Wire Handle Tubing Brushes