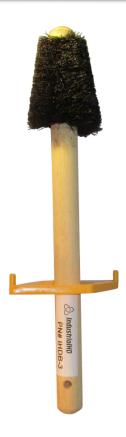

## IHDB-3 - Tapered Trim from 2" Front to 3" Back Heavy Duty Thread Compound Dope Brush LG 1-1/16" Diameter 16" Handle

The IndustrialHD Dope brushes are specially engineered to allow uniform application of bulk compounds. IndustrialHD dope brushes are designed to withstand rough conditions, which makes it suitable for harsh environments.

- ✓ 2" Front and 3" Back Bristles designed for uniform application of compound
- ✓ LG 16" w/ Guard ( LG Handle indicates a 1-1/16" Diameter )
- ✓ Angled handle for ease of application of both box and pin
- ✓ Strong thick handle that allows easy application of bulk products.
- ✓ Non-abrasive Tampico Firm Fiber head,
- ✓ Angled handle for ease of application of both box and pin
- Recommended for use on 8rd, BTC, line pipe and specialized tubing and casing threads