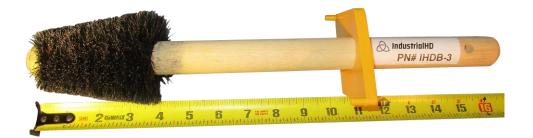

## IHDB-3 - Tapered Trim from 2" Front to 3" Back Heavy Duty Thread Compound Dope Brush LG 1-1/16" Diameter 16" Handle

The IndustrialHD Dope brushes are specially engineered to allow uniform application of bulk compounds. IndustrialHD dope brushes are designed to withstand rough conditions, which makes it suitable for harsh environments.

- ✓ 2" Front and 3" Back Bristles designed for uniform application of compound
- ✓ LG 16" w/ Guard ( LG Handle indicates a 1-1/16" Diameter )
- ✓ Angled handle for ease of application of both box and pin
- ✓ Strong thick handle that allows easy application of bulk products.
- ✓ Non-abrasive Tampico Firm Fiber head,
- ✓ Angled handle for ease of application of both box and pin
- Recommended for use on 8rd, BTC, line pipe and specialized tubing and casing threads