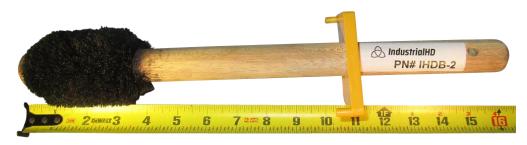

## IHDB-2 - 2-1/2" w/ Guard Tapered Trim on Both Ends Heavy-Duty Thread Compound Dope Brush LG 1-1/16" Diameter 16" Handle

The IndustrialHD Dope brushes are specially engineered to allow uniform application of bulk compounds. IndustrialHD dope brushes are designed to withstand rough conditions, which makes it suitable for harsh environments.

- ✓ 2-1/2" Bristles designed for uniform application of compound
- $\checkmark$  LG 16" w/ Guard ( LG Handle indicates a 1-1/16" Diameter )
- $\checkmark$  Angled handle for ease of application of both box and pin
- $\checkmark$  Strong thick handle that allows easy application of bulk products.
- ✓ Non-abrasive Tampico Firm Fiber head,
- Angled handle for ease of application of both box and pin
- ✓ Recommended for use on 8rd, BTC, line pipe and specialized tubing and casing threads