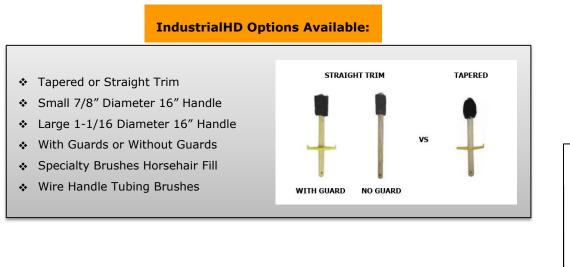

## IHDB-2 - 2-1/2" w/ Guard Tapered Trim on Both Ends Heavy-Duty Thread Compound Dope Brush LG 1-1/16" Diameter 16" Handle

The IndustrialHD Dope brushes are specially engineered to allow uniform application of bulk compounds. IndustrialHD dope brushes are designed to withstand rough conditions, which makes it suitable for harsh environments.

- ✓ 2-1/2" Bristles designed for uniform application of compound
- $\checkmark$  LG 16" w/ Guard ( LG Handle indicates a 1-1/16" Diameter )
- $\checkmark$  Angled handle for ease of application of both box and pin
- $\checkmark$  Strong thick handle that allows easy application of bulk products.
- ✓ Non-abrasive Tampico Firm Fiber head,
- Angled handle for ease of application of both box and pin
- ✓ Recommended for use on 8rd, BTC, line pipe and specialized tubing and casing threads

The IndustrialHD dope brushes are available in different designs and styles to meet your specific industrial application needs.