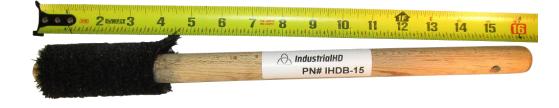

## IHDB-15 - 1-3/4" no Guard Straight Trim Heavy-Duty Thread Compound Dope Brush SM 7/8" Diameter 16" Handle

The IndustrialHD Dope brushes are specially engineered to allow uniform application of bulk compounds. IndustrialHD dope brushes are designed to withstand rough conditions, which makes it suitable for harsh environments.

- ✓ 1-3/4" Bristles designed for uniform application of compound
- ✓ SM 16" w/ Guard (SM Handle indicates a 7/8" Diameter )
- $\checkmark$  Angled handle for ease of application of both box and pin
- $\checkmark$  Strong thick handle that allows easy application of bulk products.
- ✓ Non-abrasive Tampico Firm Fiber head,
- $\checkmark$  Angled handle for ease of application of both box and pin
- ✓ Recommended for use on 8rd, BTC, line pipe and specialized tubing and casing threads

The IndustrialHD dope brushes are available in different designs and styles to meet your specific industrial application needs.

IndustrialHD PN# IHDB-15