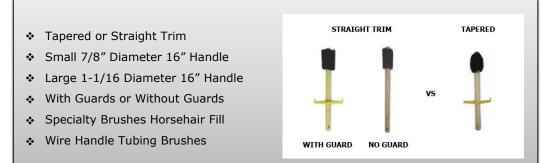

## IHDB-15 - 1-3/4" no Guard Straight Trim Heavy-Duty Thread Compound Dope Brush SM 7/8" Diameter 16" Handle

The IndustrialHD Dope brushes are specially engineered to allow uniform application of bulk compounds. IndustrialHD dope brushes are designed to withstand rough conditions, which makes it suitable for harsh environments.

- ✓ 1-3/4" Bristles designed for uniform application of compound
- ✓ SM 16" w/ Guard (SM Handle indicates a 7/8" Diameter )
- $\checkmark$  Angled handle for ease of application of both box and pin
- $\checkmark$  Strong thick handle that allows easy application of bulk products.
- ✓ Non-abrasive Tampico Firm Fiber head,
- $\checkmark$  Angled handle for ease of application of both box and pin
- ✓ Recommended for use on 8rd, BTC, line pipe and specialized tubing and casing threads