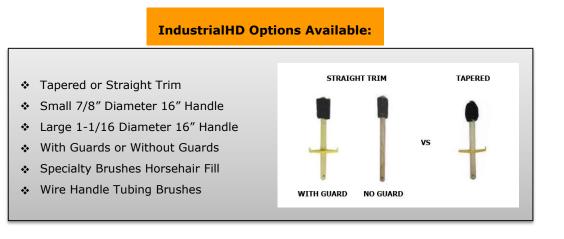

- ✓ 2" Back only Bristles designed for uniform application of compound
- ✓ SM 16" w/ Guard (SM Handle indicates a 7/8" Diameter )
- $\checkmark$  Angled handle for ease of application of both box and pin
- $\checkmark$  Strong thick handle that allows easy application of bulk products.
- ✓ Non-abrasive Tampico Firm Fiber head,
- $\checkmark$  Angled handle for ease of application of both box and pin
- ✓ Recommended for use on 8rd, BTC, line pipe and specialized tubing and casing threads

The IndustrialHD dope brushes are available in different designs and styles to meet your specific industrial application needs.