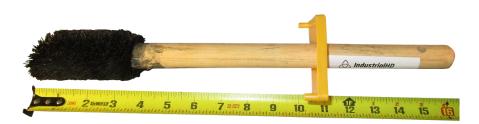

## IHDB-14 - 2" Back w/ Guard Tapered Trim Heavy-Duty Thread Compound Dope Brush SM 7/8" Diameter 16" Handle

The IndustrialHD Dope brushes are specially engineered to allow uniform application of bulk compounds. IndustrialHD dope brushes are designed to withstand rough conditions, which makes it suitable for harsh environments.

- ✓ 2" Back only Bristles designed for uniform application of compound
- ✓ SM 16" w/ Guard (SM Handle indicates a 7/8" Diameter )
- $\checkmark$  Angled handle for ease of application of both box and pin
- $\checkmark$  Strong thick handle that allows easy application of bulk products.
- ✓ Non-abrasive Tampico Firm Fiber head,
- $\checkmark$  Angled handle for ease of application of both box and pin
- ✓ Recommended for use on 8rd, BTC, line pipe and specialized tubing and casing threads