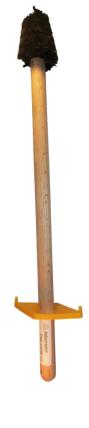

## IHDB-13 - 2" Front to 3" Back w/ Guard Tapered Trim Heavy-Duty Thread Compound Dope Brush LG 1-1/16" Diameter 28" Handle

The IndustrialHD Dope brushes are specially engineered to allow uniform application of bulk compounds. IndustrialHD dope brushes are designed to withstand rough conditions, which makes it suitable for harsh environments.

- ✓ 2" Front and 3" Back Bristles designed for uniform application of compound
- ✓ LG 28" No Guard ( LG Handle indicates a 1-1/16" Diameter )
- ✓ Angled handle for ease of application of both box and pin
- ✓ Strong thick handle that allows easy application of bulk products.
- ✓ Non-abrasive Tampico Firm Fiber head,
- ✓ Angled handle for ease of application of both box and pin
- Recommended for use on 8rd, BTC, line pipe and specialized tubing and casing threads