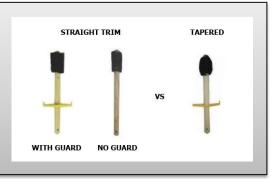

## **IndustrialHD Options Available:**

- Tapered or Straight Trim
- ❖ Small 7/8" Diameter 16" Handle
- ❖ Large 1-1/16 Diameter 16" Handle
- With Guards or Without Guards
- Specialty Brushes Horsehair Fill
- Wire Handle Tubing Brushes