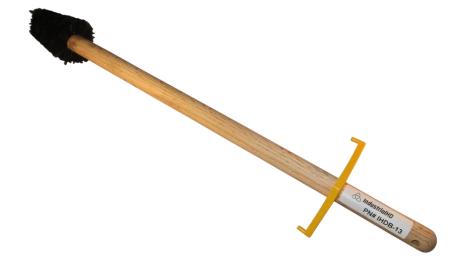

## IHDB-13 - 2" Front to 3" Back w/ Guard Tapered Trim Heavy-Duty Thread Compound Dope Brush LG 1-1/16" Diameter 28" Handle

The IndustrialHD Dope brushes are specially engineered to allow uniform application of bulk compounds. IndustrialHD dope brushes are designed to withstand rough conditions, which makes it suitable for harsh environments.

- ✓ 2" Front and 3" Back Bristles designed for uniform application of compound
- ✓ LG 28" No Guard ( LG Handle indicates a 1-1/16" Diameter )
- ✓ Angled handle for ease of application of both box and pin
- ✓ Strong thick handle that allows easy application of bulk products.
- ✓ Non-abrasive Tampico Firm Fiber head,
- ✓ Angled handle for ease of application of both box and pin
- Recommended for use on 8rd, BTC, line pipe and specialized tubing and casing threads