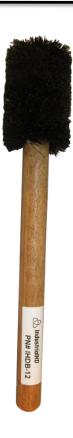

## IHDB-12 - 2-7/8" No Guard Straight Trim Heavy-Duty Thread Compound Dope Brush LG 1-1/16" Diameter 16" Handle

The IndustrialHD Dope brushes are specially engineered to allow uniform application of bulk compounds. IndustrialHD dope brushes are designed to withstand rough conditions, which makes it suitable for harsh environments.

- ✓ 2-7/8" Bristles designed for uniform application of compound
- ✓ LG 16" No Guard ( LG Handle indicates a 1-1/16" Diameter )
- ✓ Angled handle for ease of application of both box and pin
- ✓ Strong thick handle that allows easy application of bulk products.
- ✓ Non-abrasive Tampico Firm Fiber head,
- ✓ Angled handle for ease of application of both box and pin
- Recommended for use on 8rd, BTC, line pipe and specialized tubing and casing threads