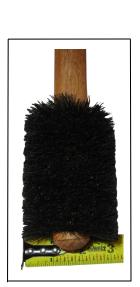

## IHDB-12 - 2-7/8" No Guard Straight Trim Heavy-Duty Thread Compound Dope Brush LG 1-1/16" Diameter 16" Handle

The IndustrialHD Dope brushes are specially engineered to allow uniform application of bulk compounds. IndustrialHD dope brushes are designed to withstand rough conditions, which makes it suitable for harsh environments.

- ✓ 2-7/8" Bristles designed for uniform application of compound
- ✓ LG 16" No Guard ( LG Handle indicates a 1-1/16" Diameter )
- ✓ Angled handle for ease of application of both box and pin
- ✓ Strong thick handle that allows easy application of bulk products.
- ✓ Non-abrasive Tampico Firm Fiber head,
- ✓ Angled handle for ease of application of both box and pin
- Recommended for use on 8rd, BTC, line pipe and specialized tubing and casing threads