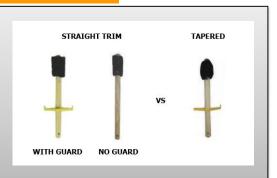

## **IndustrialHD Options Available:**

- Tapered or Straight Trim
- ❖ Small 7/8" Diameter 16" Handle
- ❖ Large 1-1/16 Diameter 16" Handle
- With Guards or Without Guards
- Specialty Brushes Horsehair Fill
- Wire Handle Tubing Brushes