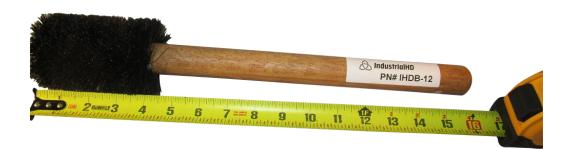

## IHDB-12 - 2-7/8" No Guard Straight Trim Heavy-Duty Thread Compound Dope Brush LG 1-1/16" Diameter 16" Handle

The IndustrialHD Dope brushes are specially engineered to allow uniform application of bulk compounds. IndustrialHD dope brushes are designed to withstand rough conditions, which makes it suitable for harsh environments.

- ✓ 2-7/8" Bristles designed for uniform application of compound
- ✓ LG 16" No Guard ( LG Handle indicates a 1-1/16" Diameter )
- ✓ Angled handle for ease of application of both box and pin
- ✓ Strong thick handle that allows easy application of bulk products.
- ✓ Non-abrasive Tampico Firm Fiber head,
- ✓ Angled handle for ease of application of both box and pin
- Recommended for use on 8rd, BTC, line pipe and specialized tubing and casing threads