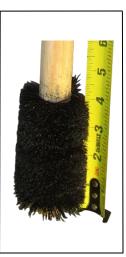

- ✓ 2-3/8" Bristles designed for uniform application of compound
- $\checkmark$  LG 16" No Guard ( LG Handle indicates a 1-1/16" Diameter )
- $\checkmark$  Angled handle for ease of application of both box and pin
- $\checkmark$  Strong thick handle that allows easy application of bulk products.
- ✓ Non-abrasive Tampico Firm Fiber head,
- Angled handle for ease of application of both box and pin
- ✓ Recommended for use on 8rd, BTC, line pipe and specialized tubing and casing threads