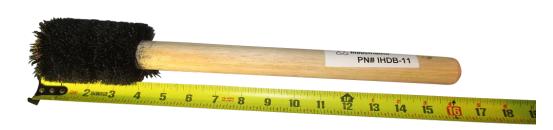

## IHDB-11 - 2-3/8" No Guard Straight Trim Heavy-Duty Thread Compound Dope Brush LG 1-1/16" Diameter 16" Handle

The IndustrialHD Dope brushes are specially engineered to allow uniform application of bulk compounds. IndustrialHD dope brushes are designed to withstand rough conditions, which makes it suitable for harsh environments.

- ✓ 2-3/8" Bristles designed for uniform application of compound
- $\checkmark$  LG 16" No Guard ( LG Handle indicates a 1-1/16" Diameter )
- $\checkmark$  Angled handle for ease of application of both box and pin
- $\checkmark$  Strong thick handle that allows easy application of bulk products.
- ✓ Non-abrasive Tampico Firm Fiber head,
- Angled handle for ease of application of both box and pin
- ✓ Recommended for use on 8rd, BTC, line pipe and specialized tubing and casing threads