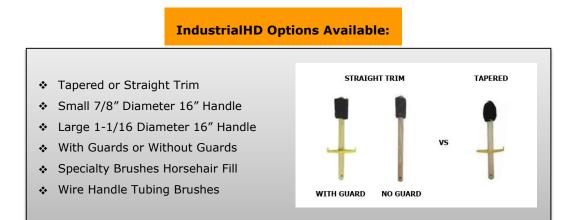

- ✓ 2-3/8" Bristles designed for uniform application of compound
- $\checkmark$  LG 16" No Guard ( LG Handle indicates a 1-1/16" Diameter )
- $\checkmark$  Angled handle for ease of application of both box and pin
- $\checkmark$  Strong thick handle that allows easy application of bulk products.
- ✓ Non-abrasive Tampico Firm Fiber head,
- Angled handle for ease of application of both box and pin
- ✓ Recommended for use on 8rd, BTC, line pipe and specialized tubing and casing threads

The IndustrialHD dope brushes are available in different designs and styles to meet your specific industrial application needs.