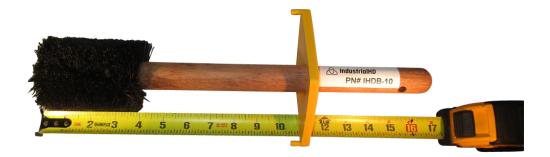

## IHDB-10 - 2-7/8" w/ Guard Straight Trim Heavy-Duty Thread Compound Dope Brush LG 1-1/16" Diameter 16" Handle

The IndustrialHD Dope brushes are specially engineered to allow uniform application of bulk compounds. IndustrialHD dope brushes are designed to withstand rough conditions, which makes it suitable for harsh environments.

- ✓ 2-7/8" Bristles designed for uniform application of compound
- ✓ LG 16" w/ Guard ( LG Handle indicates a 1-1/16" Diameter )
- ✓ Angled handle for ease of application of both box and pin
- ✓ Strong thick handle that allows easy application of bulk products.
- ✓ Non-abrasive Tampico Firm Fiber head,
- ✓ Angled handle for ease of application of both box and pin
- √ Recommended for use on 8rd, BTC, line pipe and specialized tubing and casing threads