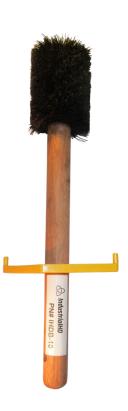

## IHDB-10 - 2-7/8" w/ Guard Straight Trim Heavy-Duty Thread Compound Dope Brush LG 1-1/16" Diameter 16" Handle

The IndustrialHD Dope brushes are specially engineered to allow uniform application of bulk compounds. IndustrialHD dope brushes are designed to withstand rough conditions, which makes it suitable for harsh environments.

- ✓ 2-7/8" Bristles designed for uniform application of compound
- ✓ LG 16" w/ Guard ( LG Handle indicates a 1-1/16" Diameter )
- ✓ Angled handle for ease of application of both box and pin
- ✓ Strong thick handle that allows easy application of bulk products.
- ✓ Non-abrasive Tampico Firm Fiber head,
- ✓ Angled handle for ease of application of both box and pin
- √ Recommended for use on 8rd, BTC, line pipe and specialized tubing and casing threads