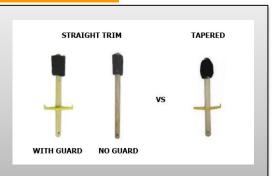

## **IndustrialHD Options Available:**

- Tapered or Straight Trim
- ❖ Small 7/8" Diameter 16" Handle
- ❖ Large 1-1/16 Diameter 16" Handle
- With Guards or Without Guards
- Specialty Brushes Horsehair Fill
- Wire Handle Tubing Brushes