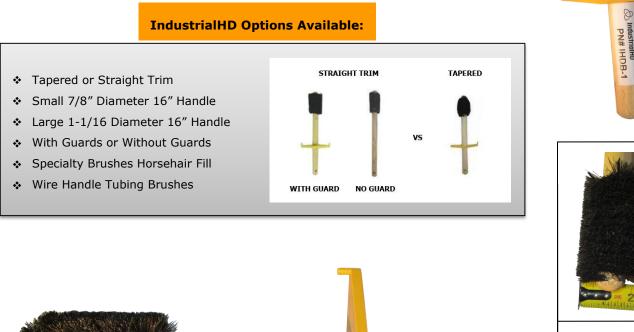

## IHDB-1 - 2-1/2" w/ Guard Straight Trim Heavy-Duty Thread Compound Dope Brush LG 1-1/16" Diameter 16" Handle

The IndustrialHD Dope brushes are specially engineered to allow uniform application of bulk compounds. IndustrialHD dope brushes are designed to withstand rough conditions, which makes it suitable for harsh environments.

- ✓ 2-1/2" Bristles designed for uniform application of compound
- $\checkmark$  LG 16" w/ Guard ( LG Handle indicates a 1-1/16" Diameter )
- $\checkmark$  Angled handle for ease of application of both box and pin
- $\checkmark$  Strong thick handle that allows easy application of bulk products.
- ✓ Non-abrasive Tampico Firm Fiber head,

2 2 mar 3

4 5

- $\checkmark$  Angled handle for ease of application of both box and pin
- ✓ Recommended for use on 8rd, BTC, line pipe and specialized tubing and casing threads

The IndustrialHD dope brushes are available in different designs and styles to meet your specific industrial application needs.