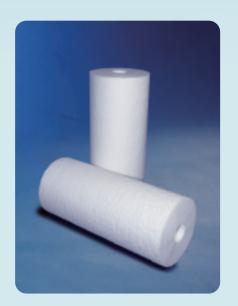

## Filtersource Puris-Fine BB Series Filter Cartridges

#### Large Diameter Polypropylene Melt Blown Cartridges

- Graded Pore Structure Increases Dirt Holding Capacity and Filtration Efficiency
- Easy and Safe Cartridge Incineration or Disposal
- 100% Polypropylene Construction
- · Free of Surfactants, Anti-static Agents, Binders and Adhesives
- All Material Meet FDA Requirements for Food and Beverage Contact
- Special Outside Diameter of 4.3" (110mm)
- Can Retrofit Most Existing Cartridges Used in Large Diameter Housings