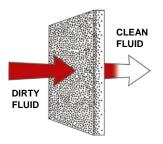

ints/ Coatings



Power



Coolants



Pulp & Paper

Ï FÎ ÊÎ I JËGHGÎ



# PTFE FELT BAG

## Single Layer Bags **Nominally Rated** Universal

**Element Specifications Maximum Differential Pressure** 35 PSIG @ 500°F (260°C)

#### **Dimensions**

P1: 7.06" dia. x 16" long P2: 7.06" dia. x 32" long

\*\*Other sizes available. Please contact for further information.

## **Materials**

### Media

PTFE Media

PTFE Thread

#### Rings

Solid PTFE Ring Stainless Steel Titanium Drawstring

### **Temperature Limit**

PTFE @ 500 °F

### **FILTER DETAILS**

Filtersource PTFE Felt bags are made with the highest quality of materials which eliminate the chance of contamination through the filter bag. With a variety of snap ring options and triple stitched seams you are guaranteed bypass free filtration.



Felt filter media traps contaminants within its depth

### **FLOW CHART**



### PRODUCT NOMENCLATURE

| <br>PTFE | 5      | P2   | TITANIUM                  |  |
|----------|--------|------|---------------------------|--|
| MEDIA    | MICRON | SIZE | FLANGE/COLLAR TYPE        |  |
| PTFE     | 1      | 1    | TITANIUM Snap Band Ring   |  |
|          |        | 2    |                           |  |
|          | 5      |      | SS - STAINLESS STEEL RING |  |
|          |        |      | DS - DRAWSTRING           |  |
|          |        |      | PTFE RING                 |  |
|          |        |      |                           |  |
|          |        |      |                           |  |
|          |        |      |                           |  |

Ï FÎ Ê I JËGHGÎ