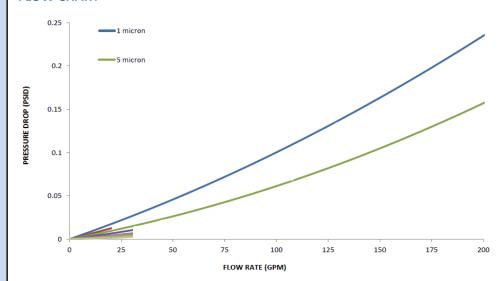

FE FELT BAG

## Single Layer Bags **Nominally Rated** Universal

**Element Specifications Maximum Differential Pressure** 35 PSIG @ 500°F (260°C)

#### **Dimensions**

P1: 7.06" dia. x 16" long P2: 7.06" dia. x 32" long

\*\*Other sizes available. Please contact for further information.

## **Materials**

### Media

PTFE Media

PTFE Thread

#### Rings

Solid PTFE Ring Stainless Steel Titanium Drawstring

### **Temperature Limit**

PTFE @ 500 °F

### **FILTER DETAILS**

Filtersource PTFE Felt bags are made with the highest quality of materials which eliminate the chance of contamination through the filter bag. With a variety of snap ring options and triple stitched seams you are guaranteed bypass free filtration.



Felt filter media traps contaminants within its depth

### **FLOW CHART**



### PRODUCT NOMENCLATURE

| <br>PTFE | 5      | P2   | TITANIUM                  |  |
|----------|--------|------|---------------------------|--|
| MEDIA    | MICRON | SIZE | FLANGE/COLLAR TYPE        |  |
| PTFE     | 1      | 1    | TITANIUM Snap Band Ring   |  |
|          |        | 2    |                           |  |
|          | 5      |      | SS - STAINLESS STEEL RING |  |
|          |        |      | DS - DRAWSTRING           |  |
|          |        |      | PTFE RING                 |  |
|          |        |      |                           |  |
|          |        |      |                           |  |
|          |        |      |                           |  |

Ï FÎ Ê I JËGHGÎ