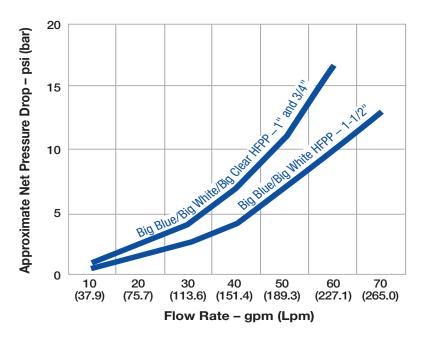

# **Housing Specifications and Performance Data**

| Model                           | Maximum<br>Dimensions              | Initial psi @<br>Flow Rate (gpm)  | Maximum<br>Temperature | Maximum<br>Pressure |
|---------------------------------|------------------------------------|-----------------------------------|------------------------|---------------------|
| #10 Big Blue/Big White - 3/4"   | 13-1/8" x 7-1/4" (333 mm x 184 mm) | 2 psi @ 15 gpm (0.1 bar @ 57 Lpm) | 100°F (37.8°C)         | 100 psi             |
| #10 Big Blue/Big White - 1"     | 13-1/8" x 7-1/4" (333 mm x 184 mm) | 1 psi @ 15 gpm (0.1 bar @ 57 Lpm) | 100°F (37.8°C)         | 100 psi             |
| #10 Big Blue – 1-1/2"           | 13-5/8" x 7-1/4" (346 mm x 184 mm) | 1 psi @ 20 gpm (0.1 bar @ 76 Lpm) | 100°F (37.8°C)         | 100 psi             |
| #20 Big Blue/Big White - 3/4"   | 23-3/8" x 7-1/4" (594 mm x 184 mm) | 2 psi @ 15 gpm (0.1 bar @ 57 Lpm) | 100°F (37.8°C)         | 90 psi              |
| #20 Big Blue/Big White – 1"     | 23-3/8" x 7-1/4" (594 mm x 184 mm) | 1 psi @ 15 gpm (0.1 bar @ 57 Lpm) | 100°F (37.8°C)         | 90 psi              |
| #20 Big Blue/Big White - 1-1/2" | 23-7/8" x 7-1/4" (606 mm x 184 mm) | 1 psi @ 20 gpm (0.1 bar @ 76 Lpm) | 100°F (37.8°C)         | 90 psi              |
| #10 Big Clear - 1"              | 13-1/2" x 7-1/8" (343 mm x 181 mm) | 1 psi @ 15 gpm (0.1 bar @ 57 Lpm) | 100°F (37.8°C)         | 100 psi             |
| #20 Big Clear – 1"              | 23-1/4" x 7-1/8" (603 mm x 181 mm) | 1 psi @ 20 gpm (0.1 bar @ 76 Lpm) | 100°F (37.8°C)         | 90 psi              |