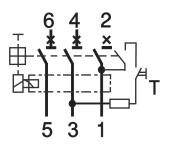

## RCBO 6kA 4 module 4-pole B or C - characteristic

Residual current circuit breaker with integral overcurrent protection. It is a 'Type A' RCBO and breaks on all 4 poles. It is capable of protecting the system against short-circuit current up to 6kA.