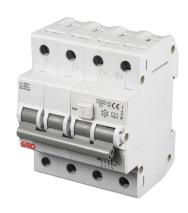

## RCBO 6kA 4 module 4-pole B or C - characteristic

Residual current circuit breaker with integral overcurrent protection. It is a 'Type A' RCBO and breaks on all 4 poles. It is capable of protecting the system against short-circuit current up to 6kA.

Part numbers: RCBOGSB..., RCBOGSC...