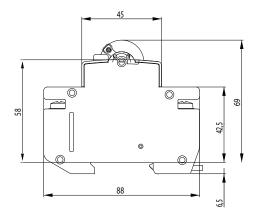

## **Technical data**

| Rated voltage U <sub>n</sub>                             | ~ 400V AC         |
|----------------------------------------------------------|-------------------|
| Rated current I <sub>n</sub>                             | 6 - 32A           |
| Rated frequency f <sub>n</sub>                           | 50/60 Hz          |
| Rated short-circuit capacity                             | 6 kA              |
| Back-up fuse                                             | 100A gG           |
| Tripping characteristic                                  | B, C              |
| Туре                                                     | A                 |
| Rated residual current I <sub>Δn</sub>                   | 30 mA             |
| Rated residual making & breaking capacity $I_{\Delta n}$ | 4,500A            |
| Terminals                                                | 1-25mm², max. 3Nm |
| Width                                                    | 72 mm             |
| Standards                                                | EN 61009 - 1      |