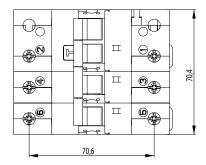

## **Technical data**

| Rated voltage U <sub>n</sub>                             | ~ 400V AC         |
|----------------------------------------------------------|-------------------|
| Rated current I <sub>n</sub>                             | 6 - 32A           |
| Rated frequency f <sub>n</sub>                           | 50/60 Hz          |
| Rated short-circuit capacity                             | 6 kA              |
| Back-up fuse                                             | 100A gG           |
| Tripping characteristic                                  | B, C              |
| Туре                                                     | A                 |
| Rated residual current I <sub>Δn</sub>                   | 30 mA             |
| Rated residual making & breaking capacity $I_{\Delta n}$ | 4,500A            |
| Terminals                                                | 1-25mm², max. 3Nm |
| Width                                                    | 72 mm             |
| Standards                                                | EN 61009 - 1      |