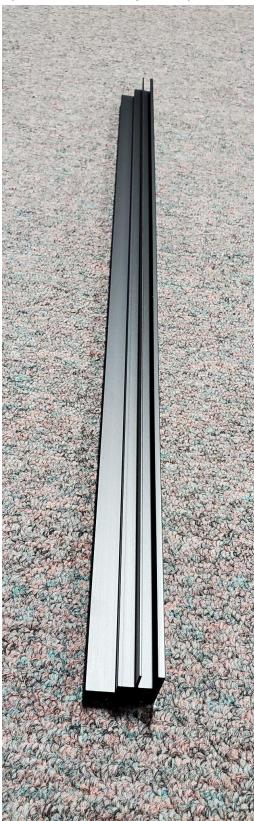

ottom) X2
- B. 2x2 Side Panel With Cord Opening X2
- C. N/A
- D. Door Panel (Plexiglass) X2
- E. Substrate Panel (Long Plexiglass) X1
- F. Top Screen X1
- G. Long L Shaped Bar X2
- H. Long Flat Bar (Logo bar) X1
- I. Short Bar L Shaped thick (bottom) or reg channel (sides)
- J. Jointed Short Bar (specify left or right) X2
- K. Corner Connector X4
- L. Cable Port X1
- M. Door Panel Handle X2
- N. Gold Screw X4
- O. Support Rod X2
- P. Rod Bracket X4
- Q. Silver Screw X10
- R. Mallet X2

### A (4x2 Panel X2)



B (2x2 Side Panel With Cord Opening X1)



### C (2x2 Side Panel X1)



## D (Door Panel X2)



### E (Substrate Panel X1)



F (Top Screen X1) Note: This comes as one piece but can be disassembled.



# G (Long L Shaped Bar X4)



# H (Long Flat Bar X1)



I (Short Bar L Shaped X4)



## J (Jointed Short Bar X2)



## K (Corner Connector X4)



## L (Cable Port X1)





M (Door Panel Handle X2)



N (Gold Screw X4)



## O (Support Rod X2)



P (Rod Bracket X4)



Q (Silver Screw X10)



### R (Mallet X1)