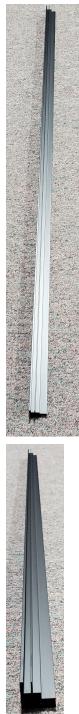

allon Enclosure (4'x2'x2')

- **A.** 4x2 Panel (Back, Bottom) X2
- B. 2x2 Side Panel With Cord Opening X2
- C. N/A
- D. Door Panel (Plexiglass) X2
- E. Substrate Panel (Long Plexiglass) X1
- F. Top Screen X1
- G. Long L Shaped Bar X2
- H. Long Flat Bar (Logo bar) X1
- I. Short Bar L Shaped thick (bottom) or reg channel (sides)
- J. Jointed Short Bar (specify left or right) X2
- K. Corner Connector X4
- L. Cable Port X1
- M. Door Panel Handle X2
- N. Gold Screw X4
- O. Support Rod X2
- P. Rod Bracket X4
- Q. Silver Screw X10
- R. Mallet X2

### A (4x2 Panel X2)



B (2x2 Side Panel With Cord Opening X1)



### C (2x2 Side Panel X1)



## D (Door Panel X2)



### E (Substrate Panel X1)



F (Top Screen X1) Note: This comes as one piece but can be disassembled.



# G (Long L Shaped Bar X4)



# H (Long Flat Bar X1)



I (Short Bar L Shaped X4)



## J (Jointed Short Bar X2)



## K (Corner Connector X4)



## L (Cable Port X1)





M (Door Panel Handle X2)



N (Gold Screw X4)



## O (Support Rod X2)



P (Rod Bracket X4)



Q (Silver Screw X10)



### R (Mallet X1)