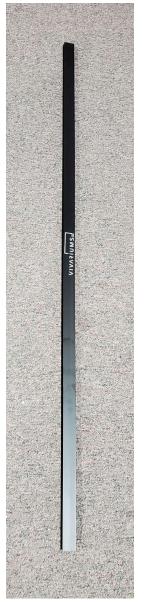

- **A.** 4x2 Panel (Back, Bottom) X2
- B. 2x2 Side Panel With Cord Opening X2
- C. N/A
- D. Door Panel (Plexiglass) X2
- E. Substrate Panel (Long Plexiglass) X1
- F. Top Screen X1
- G. Long L Shaped Bar X2
- H. Long Flat Bar (Logo bar) X1
- I. Short Bar L Shaped thick (bottom) or reg channel (sides)
- J. Jointed Short Bar (specify left or right) X2
- K. Corner Connector X4
- L. Cable Port X1
- M. Door Panel Handle X2
- N. Gold Screw X4
- O. Support Rod X2
- P. Rod Bracket X4
- Q. Silver Screw X10
- R. Mallet X2

### A (4x2 Panel X2)



B (2x2 Side Panel With Cord Opening X1)



### C (2x2 Side Panel X1)



## D (Door Panel X2)



### E (Substrate Panel X1)



F (Top Screen X1) Note: This comes as one piece but can be disassembled.



# G (Long L Shaped Bar X4)



# H (Long Flat Bar X1)



I (Short Bar L Shaped X4)



## J (Jointed Short Bar X2)



## K (Corner Connector X4)



## L (Cable Port X1)





M (Door Panel Handle X2)



N (Gold Screw X4)



## O (Support Rod X2)



P (Rod Bracket X4)



Q (Silver Screw X10)



### R (Mallet X1)