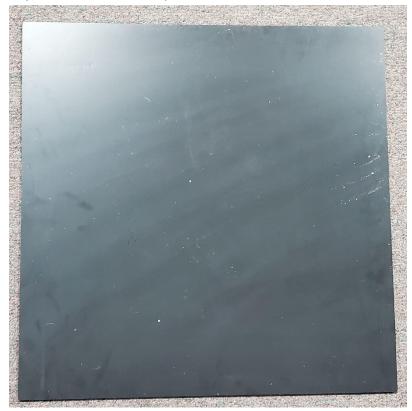

#### 120 Gallon Enclosure (4'x2'x2')

- **A.** 4x2 Panel (Back, Bottom) X2
- B. 2x2 Side Panel With Cord Opening X2
- C. N/A
- D. Door Panel (Plexiglass) X2
- E. Substrate Panel (Long Plexiglass) X1
- F. Top Screen X1
- G. Long L Shaped Bar X2
- H. Long Flat Bar (Logo bar) X1
- I. Short Bar L Shaped thick (bottom) or reg channel (sides)
- J. Jointed Short Bar (specify left or right) X2
- K. Corner Connector X4
- L. Cable Port X1
- M. Door Panel Handle X2
- N. Gold Screw X4
- O. Support Rod X2
- P. Rod Bracket X4
- Q. Silver Screw X10
- R. Mallet X2

### A (4x2 Panel X2)



B (2x2 Side Panel With Cord Opening X1)



### C (2x2 Side Panel X1)



## D (Door Panel X2)



### E (Substrate Panel X1)



F (Top Screen X1) Note: This comes as one piece but can be disassembled.



# G (Long L Shaped Bar X4)



# H (Long Flat Bar X1)



I (Short Bar L Shaped X4)



## J (Jointed Short Bar X2)



## K (Corner Connector X4)



## L (Cable Port X1)





M (Door Panel Handle X2)



N (Gold Screw X4)



## O (Support Rod X2)



P (Rod Bracket X4)



Q (Silver Screw X10)



### R (Mallet X1)