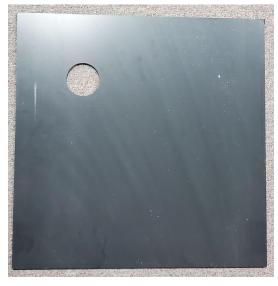

#### 120 Gallon Enclosure (4'x2'x2')

- **A.** 4x2 Panel (Back, Bottom) X2
- B. 2x2 Side Panel With Cord Opening X2
- C. N/A
- D. Door Panel (Plexiglass) X2
- E. Substrate Panel (Long Plexiglass) X1
- F. Top Screen X1
- G. Long L Shaped Bar X2
- H. Long Flat Bar (Logo bar) X1
- I. Short Bar L Shaped thick (bottom) or reg channel (sides)
- J. Jointed Short Bar (specify left or right) X2
- K. Corner Connector X4
- L. Cable Port X1
- M. Door Panel Handle X2
- N. Gold Screw X4
- O. Support Rod X2
- P. Rod Bracket X4
- Q. Silver Screw X10
- R. Mallet X2

### A (4x2 Panel X2)



B (2x2 Side Panel With Cord Opening X1)



### C (2x2 Side Panel X1)



## D (Door Panel X2)



### E (Substrate Panel X1)



F (Top Screen X1) Note: This comes as one piece but can be disassembled.



# G (Long L Shaped Bar X4)



# H (Long Flat Bar X1)



I (Short Bar L Shaped X4)



## J (Jointed Short Bar X2)



## K (Corner Connector X4)



## L (Cable Port X1)





M (Door Panel Handle X2)



N (Gold Screw X4)



## O (Support Rod X2)



P (Rod Bracket X4)



Q (Silver Screw X10)



### R (Mallet X1)