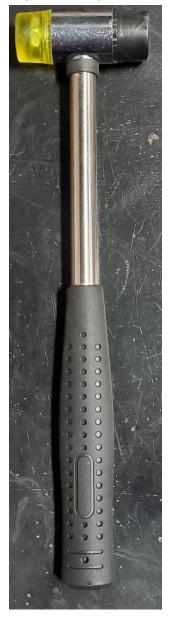

Shaped thick (bottom) or reg channel (sides)
- J. Jointed Short Bar (specify left or right) X2
- K. Corner Connector X4
- L. Cable Port X1
- M. Door Panel Handle X2
- N. Gold Screw X4
- O. Support Rod X2
- P. Rod Bracket X4
- Q. Silver Screw X10
- R. Mallet X2

### A (4x2 Panel X2)



B (2x2 Side Panel With Cord Opening X1)



### C (2x2 Side Panel X1)



## D (Door Panel X2)



### E (Substrate Panel X1)



F (Top Screen X1) Note: This comes as one piece but can be disassembled.



# G (Long L Shaped Bar X4)



# H (Long Flat Bar X1)



I (Short Bar L Shaped X4)



## J (Jointed Short Bar X2)



## K (Corner Connector X4)



## L (Cable Port X1)





M (Door Panel Handle X2)



N (Gold Screw X4)



## O (Support Rod X2)



P (Rod Bracket X4)



Q (Silver Screw X10)



### R (Mallet X1)