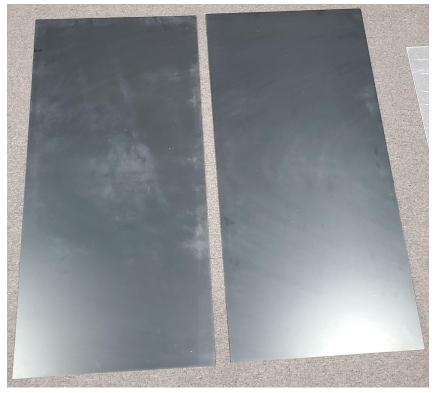

#### 120 Gallon Enclosure (4'x2'x2')

- **A.** 4x2 Panel (Back, Bottom) X2
- B. 2x2 Side Panel With Cord Opening X2
- C. N/A
- D. Door Panel (Plexiglass) X2
- E. Substrate Panel (Long Plexiglass) X1
- F. Top Screen X1
- G. Long L Shaped Bar X2
- H. Long Flat Bar (Logo bar) X1
- I. Short Bar L Shaped thick (bottom) or reg channel (sides)
- J. Jointed Short Bar (specify left or right) X2
- K. Corner Connector X4
- L. Cable Port X1
- M. Door Panel Handle X2
- N. Gold Screw X4
- O. Support Rod X2
- P. Rod Bracket X4
- Q. Silver Screw X10
- R. Mallet X2

### A (4x2 Panel X2)



B (2x2 Side Panel With Cord Opening X1)



### C (2x2 Side Panel X1)



## D (Door Panel X2)



### E (Substrate Panel X1)



F (Top Screen X1) Note: This comes as one piece but can be disassembled.



# G (Long L Shaped Bar X4)



# H (Long Flat Bar X1)



I (Short Bar L Shaped X4)



## J (Jointed Short Bar X2)



## K (Corner Connector X4)



## L (Cable Port X1)





M (Door Panel Handle X2)



N (Gold Screw X4)



## O (Support Rod X2)



P (Rod Bracket X4)



Q (Silver Screw X10)



### R (Mallet X1)