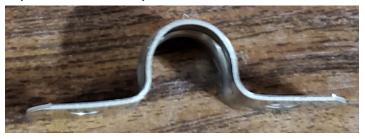

Long Flat Bar (Logo bar) X1
- I. Short Bar L Shaped thick (bottom) or reg channel (sides)
- J. Jointed Short Bar (specify left or right) X2
- K. Corner Connector X4
- L. Cable Port X1
- M. Door Panel Handle X2
- N. Gold Screw X4
- O. Support Rod X2
- P. Rod Bracket X4
- Q. Silver Screw X10
- R. Mallet X2

### A (4x2 Panel X2)



B (2x2 Side Panel With Cord Opening X1)



### C (2x2 Side Panel X1)



## D (Door Panel X2)



### E (Substrate Panel X1)



F (Top Screen X1) Note: This comes as one piece but can be disassembled.



# G (Long L Shaped Bar X4)



# H (Long Flat Bar X1)



I (Short Bar L Shaped X4)



## J (Jointed Short Bar X2)



## K (Corner Connector X4)



## L (Cable Port X1)





M (Door Panel Handle X2)



N (Gold Screw X4)



## O (Support Rod X2)



P (Rod Bracket X4)



Q (Silver Screw X10)



### R (Mallet X1)