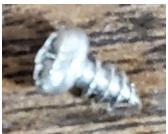

## L (Cable Port X1)

M (Door Panel Handle X2)

N (Gold Screw X4)

## O (Support Rod X2)

P (Rod Bracket X4)

Q (Silver Screw X10)