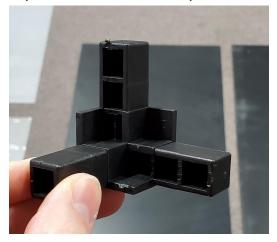

D. Door Panel (Plexiglass) X2
- E. Substrate Panel (Long Plexiglass) X1
- F. Top Screen X1
- G. Long L Shaped Bar X2
- H. Long Flat Bar (Logo bar) X1
- I. Short Bar L Shaped thick (bottom) or reg channel (sides)
- J. Jointed Short Bar (specify left or right) X2
- K. Corner Connector X4
- L. Cable Port X1
- M. Door Panel Handle X2
- N. Gold Screw X4
- O. Support Rod X2
- P. Rod Bracket X4
- Q. Silver Screw X10
- R. Mallet X2

### A (4x2 Panel X2)



B (2x2 Side Panel With Cord Opening X1)



### C (2x2 Side Panel X1)



## D (Door Panel X2)



### E (Substrate Panel X1)



F (Top Screen X1) Note: This comes as one piece but can be disassembled.



# G (Long L Shaped Bar X4)



# H (Long Flat Bar X1)



I (Short Bar L Shaped X4)



## J (Jointed Short Bar X2)



## K (Corner Connector X4)



## L (Cable Port X1)





M (Door Panel Handle X2)



N (Gold Screw X4)



## O (Support Rod X2)



P (Rod Bracket X4)



Q (Silver Screw X10)



### R (Mallet X1)