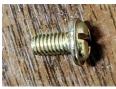

F. Top Screen X1
- G. Long L Shaped Bar X2
- H. Long Flat Bar (Logo bar) X1
- I. Short Bar L Shaped thick (bottom) or reg channel (sides)
- J. Jointed Short Bar (specify left or right) X2
- K. Corner Connector X4
- L. Cable Port X1
- M. Door Panel Handle X2
- N. Gold Screw X4
- O. Support Rod X2
- P. Rod Bracket X4
- Q. Silver Screw X10
- R. Mallet X2

### A (4x2 Panel X2)



B (2x2 Side Panel With Cord Opening X1)



### C (2x2 Side Panel X1)



## D (Door Panel X2)



### E (Substrate Panel X1)



F (Top Screen X1) Note: This comes as one piece but can be disassembled.



# G (Long L Shaped Bar X4)



# H (Long Flat Bar X1)



I (Short Bar L Shaped X4)



## J (Jointed Short Bar X2)



## K (Corner Connector X4)



## L (Cable Port X1)





M (Door Panel Handle X2)



N (Gold Screw X4)



## O (Support Rod X2)



P (Rod Bracket X4)



Q (Silver Screw X10)



### R (Mallet X1)