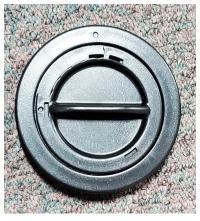

ss) X2
- E. Substrate Panel (Long Plexiglass) X1
- F. Top Screen X1
- G. Long L Shaped Bar X2
- H. Long Flat Bar (Logo bar) X1
- I. Short Bar L Shaped thick (bottom) or reg channel (sides)
- J. Jointed Short Bar (specify left or right) X2
- K. Corner Connector X4
- L. Cable Port X1
- M. Door Panel Handle X2
- N. Gold Screw X4
- O. Support Rod X2
- P. Rod Bracket X4
- Q. Silver Screw X10
- R. Mallet X2

### A (4x2 Panel X2)



B (2x2 Side Panel With Cord Opening X1)



### C (2x2 Side Panel X1)



## D (Door Panel X2)



### E (Substrate Panel X1)



F (Top Screen X1) Note: This comes as one piece but can be disassembled.



# G (Long L Shaped Bar X4)



# H (Long Flat Bar X1)



I (Short Bar L Shaped X4)



## J (Jointed Short Bar X2)



## K (Corner Connector X4)



## L (Cable Port X1)





M (Door Panel Handle X2)



N (Gold Screw X4)



## O (Support Rod X2)



P (Rod Bracket X4)



Q (Silver Screw X10)



### R (Mallet X1)