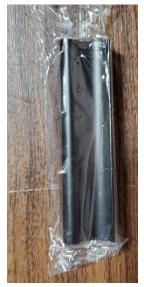

ong Plexiglass) X1
- F. Top Screen X1
- G. Long L Shaped Bar X2
- H. Long Flat Bar (Logo bar) X1
- I. Short Bar L Shaped thick (bottom) or reg channel (sides)
- J. Jointed Short Bar (specify left or right) X2
- K. Corner Connector X4
- L. Cable Port X1
- M. Door Panel Handle X2
- N. Gold Screw X4
- O. Support Rod X2
- P. Rod Bracket X4
- Q. Silver Screw X10
- R. Mallet X2

### A (4x2 Panel X2)



B (2x2 Side Panel With Cord Opening X1)



### C (2x2 Side Panel X1)



## D (Door Panel X2)



### E (Substrate Panel X1)



F (Top Screen X1) Note: This comes as one piece but can be disassembled.



# G (Long L Shaped Bar X4)



# H (Long Flat Bar X1)



I (Short Bar L Shaped X4)



## J (Jointed Short Bar X2)



## K (Corner Connector X4)



## L (Cable Port X1)





M (Door Panel Handle X2)



N (Gold Screw X4)



## O (Support Rod X2)



P (Rod Bracket X4)



Q (Silver Screw X10)



### R (Mallet X1)