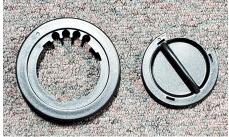

) X2
- E. Substrate Panel (Long Plexiglass) X1
- F. Top Screen X1
- G. Long L Shaped Bar X2
- H. Long Flat Bar (Logo bar) X1
- I. Short Bar L Shaped thick (bottom) or reg channel (sides)
- J. Jointed Short Bar (specify left or right) X2
- K. Corner Connector X4
- L. Cable Port X1
- M. Door Panel Handle X2
- N. Gold Screw X4
- O. Support Rod X2
- P. Rod Bracket X4
- Q. Silver Screw X10
- R. Mallet X2

### A (4x2 Panel X2)



B (2x2 Side Panel With Cord Opening X1)



### C (2x2 Side Panel X1)



## D (Door Panel X2)



### E (Substrate Panel X1)



F (Top Screen X1) Note: This comes as one piece but can be disassembled.



# G (Long L Shaped Bar X4)



# H (Long Flat Bar X1)



I (Short Bar L Shaped X4)



## J (Jointed Short Bar X2)



## K (Corner Connector X4)



## L (Cable Port X1)





M (Door Panel Handle X2)



N (Gold Screw X4)



## O (Support Rod X2)



P (Rod Bracket X4)



Q (Silver Screw X10)



### R (Mallet X1)