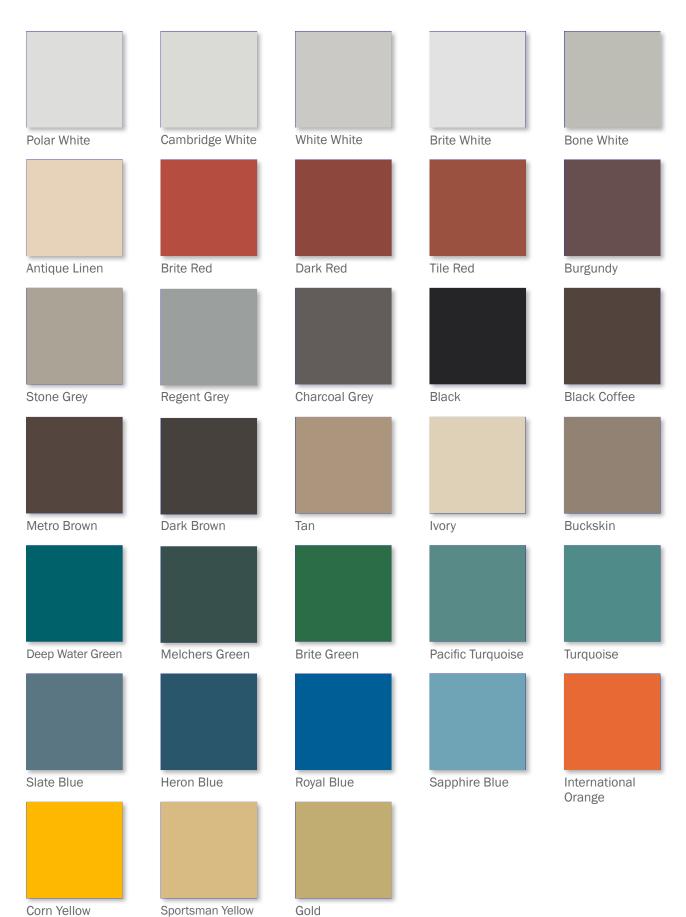

### **SMP Prepainted Steel Colors**

### **IMPORTANT NOTE ON COLOR MATCHING**

Colors can vary between different paint batches and production runs on painting lines. Furthermore, over extended periods, the color of originally installed panels will weather and therefore vary from replacement panels and panels for new additions.

COLORS SHOWN ARE PRINTED APPROXIMATIONS OF ACTUAL PAINTED PRODUCT AND MAY VARY.

Onyx Black