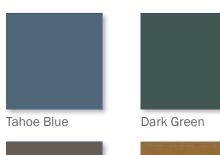

### **SMP Prepainted Steel Colors**

### **IMPORTANT NOTE ON COLOR MATCHING**

Colors can vary between different paint batches and production runs on painting lines. Furthermore, over extended periods, the color of originally installed panels will weather and therefore vary from replacement panels and panels for new additions.

COLORS SHOWN ARE PRINTED APPROXIMATIONS OF ACTUAL PAINTED PRODUCT AND MAY VARY.

Onyx Black