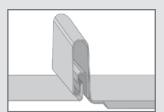

#### S-5-N 1.5 Mini Clamp

he right way to attach almost anything to metal roofs!

The S-5-N 1.5 Mini is a bit shorter than the S-5-N 1.5 and has one setscrew rather than two. The mini is the choice for attaching all kinds of rooftop accessories: signs, walkways, satellite dishes, antennas, rooftop lighting, lightning protection systems, solar arrays, exhaust stack bracing, conduit, condensate lines, mechanical equipment—just about anything!\*

#### S-5-N 1.5 Mini Clamp