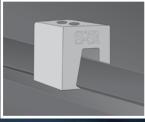

## S-5-N 1.5 Clamp

S-5-N 1.5 and S-5-N 1.5 Mini clamps were designed with patented S-5!° zero-penetration technology for application on the popular 1.5" nail strip metal roof profiles and roofing types with similar profiles. The clamp boasts an angular throat that accommodates most nail strip profiles, minimizing the need to field crimp. An angled wall with a nose permits the S-5-N 1.5 to engage the triangle type profiles during the installation process—there is no longer a need to hold the clamp in place while setscrews are tensioned. The combination of these two features allows the clamp to sit straighter on the seam. Nail strip profiles just got a whole lot simpler!

The S-5-N 1.5 clamp is designed for use on the most popular 1.5" nail strip metal roofs.

<sup>\*</sup>S-5! Mini clamps are not compatible with, and should not be used with, S-5! SnoRail™/SnoFence™ or ColorGard® snow retention systems.

The S-5-N 1.5 boasts a angular throat that accommodates most nail strip profiles, minimizing the need to field crimp.

The **S-5-N 1.5 and S-5-N 1.5 Mini clamps** are each furnished with the hardware shown to the right. Each box also includes a bit tip for tightening setscrews using an electric screw gun. A structural aluminum attachment clamp, the S-5-N 1.5 is compatible with most common metal roofing materials excluding copper. All included hardware is 300 series stainless steel. Please visit **www.S-5.com** for more information including CAD details, metallurgical compatibilities, and specifications.