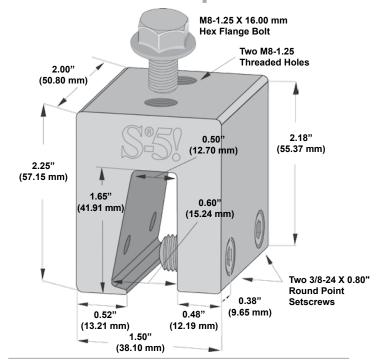

## S-5-N 1.5 Clamp

S-5-N 1.5 and S-5-N 1.5 Mini clamps were designed with patented S-5!° zero-penetration technology for application on the popular 1.5" nail strip metal roof profiles and roofing types with similar profiles. The clamp boasts an angular throat that accommodates most nail strip profiles, minimizing the need to field crimp. An angled wall with a nose permits the S-5-N 1.5 to engage the triangle type profiles during the installation process—there is no longer a need to hold the clamp in place while setscrews are tensioned. The combination of these two features allows the clamp to sit straighter on the seam. Nail strip profiles just got a whole lot simpler!

The S-5-N 1.5 boasts a angular throat that accommodates most nail strip profiles, minimizing the need to field crimp.

The **S-5-N 1.5 and S-5-N 1.5 Mini clamps** are each furnished with the hardware shown to the right. Each box also includes a bit tip for tightening setscrews using an electric screw gun. A structural aluminum attachment clamp, the S-5-N 1.5 is compatible with most common metal roofing materials excluding copper. All included hardware is 300 series stainless steel. Please visit **www.S-5.com** for more information including CAD details, metallurgical compatibilities, and specifications.

### S-5-N 1.5 Clamp