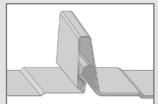

## S-5-N 1.5 Clamp

S-5-N 1.5 and S-5-N 1.5 Mini clamps were designed with patented S-5!° zero-penetration technology for application on the popular 1.5" nail strip metal roof profiles and roofing types with similar profiles. The clamp boasts an angular throat that accommodates most nail strip profiles, minimizing the need to field crimp. An angled wall with a nose permits the S-5-N 1.5 to engage the triangle type profiles during the installation process—there is no longer a need to hold the clamp in place while setscrews are tensioned. The combination of these two features allows the clamp to sit straighter on the seam. Nail strip profiles just got a whole lot simpler!

The S-5-N 1.5 boasts a angular throat that accommodates most nail strip profiles, minimizing the need to field crimp.

The **S-5-N 1.5 and S-5-N 1.5 Mini clamps** are each furnished with the hardware shown to the right. Each box also includes a bit tip for tightening setscrews using an electric screw gun. A structural aluminum attachment clamp, the S-5-N 1.5 is compatible with most common metal roofing materials excluding copper. All included hardware is 300 series stainless steel. Please visit **www.S-5.com** for more information including CAD details, metallurgical compatibilities, and specifications.