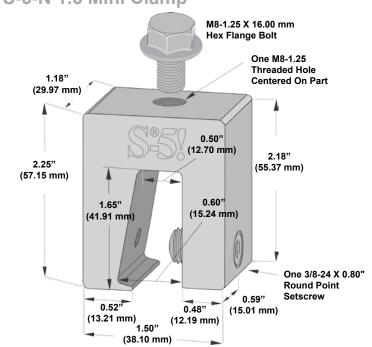

#### S-5-N 1.5 Mini Clamp

he right way to attach almost anything to metal roofs!

The S-5-N 1.5 Mini is a bit shorter than the S-5-N 1.5 and has one setscrew rather than two. The mini is the choice for attaching all kinds of rooftop accessories: signs, walkways, satellite dishes, antennas, rooftop lighting, lightning protection systems, solar arrays, exhaust stack bracing, conduit, condensate lines, mechanical equipment—just about anything!\*

The S-5-N 1.5 clamp is designed for use on the most popular 1.5" nail strip metal roofs.

<sup>\*</sup>S-5! Mini clamps are not compatible with, and should not be used with, S-5! SnoRail™/SnoFence™ or ColorGard® snow retention systems.

#### S-5-N 1.5 Mini Clamp