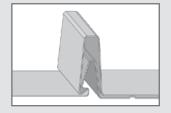

## S-5-N 1.5 Clamp

S-5-N 1.5 and S-5-N 1.5 Mini clamps were designed with patented S-5!° zero-penetration technology for application on the popular 1.5" nail strip metal roof profiles and roofing types with similar profiles. The clamp boasts an angular throat that accommodates most nail strip profiles, minimizing the need to field crimp. An angled wall with a nose permits the S-5-N 1.5 to engage the triangle type profiles during the installation process—there is no longer a need to hold the clamp in place while setscrews are tensioned. The combination of these two features allows the clamp to sit straighter on the seam. Nail strip profiles just got a whole lot simpler!

### S-5-N 1.5 Clamp