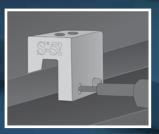

#### S-5-N 1.5 Mini Clamp

he right way to attach almost anything to metal roofs!

The S-5-N 1.5 Mini is a bit shorter than the S-5-N 1.5 and has one setscrew rather than two. The mini is the choice for attaching all kinds of rooftop accessories: signs, walkways, satellite dishes, antennas, rooftop lighting, lightning protection systems, solar arrays, exhaust stack bracing, conduit, condensate lines, mechanical equipment—just about anything!\*

#### S-5-N 1.5 Mini Clamp