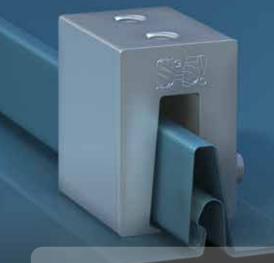

## S-5-N 1.5 Clamp

S-5-N 1.5 and S-5-N 1.5 Mini clamps were designed with patented S-5!° zero-penetration technology for application on the popular 1.5" nail strip metal roof profiles and roofing types with similar profiles. The clamp boasts an angular throat that accommodates most nail strip profiles, minimizing the need to field crimp. An angled wall with a nose permits the S-5-N 1.5 to engage the triangle type profiles during the installation process—there is no longer a need to hold the clamp in place while setscrews are tensioned. The combination of these two features allows the clamp to sit straighter on the seam. Nail strip profiles just got a whole lot simpler!

The S-5-N 1.5 boasts a angular throat that accommodates most nail strip profiles, minimizing the need to field crimp.

The **S-5-N 1.5 and S-5-N 1.5 Mini clamps** are each furnished with the hardware shown to the right. Each box also includes a bit tip for tightening setscrews using an electric screw gun. A structural aluminum attachment clamp, the S-5-N 1.5 is compatible with most common metal roofing materials excluding copper. All included hardware is 300 series stainless steel. Please visit **www.S-5.com** for more information including CAD details, metallurgical compatibilities, and specifications.

The S-5-N 1.5 clamp has been tested for load-to-failure results on most major brands of 1.5" nail strip profiles of standing seam roofing. The independent lab test data found at www.S-5.com can be used for load-critical designs and applications. S-5!® holding strength is unmatched in the industry.