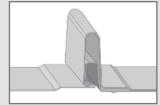

The S-5-N 1.5 clamp is designed for use on the most popular 1.5" nail strip metal roofs.

<sup>\*</sup>S-5! Mini clamps are not compatible with, and should not be used with, S-5! SnoRail™/SnoFence™ or ColorGard® snow retention systems.