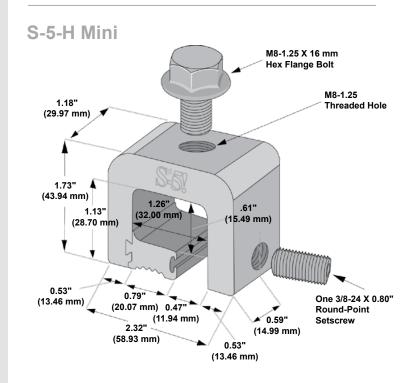

## S-5-H Mini Clamp

The S-5-H Mini is a bit shorter than the S-5-H and has one setscrew rather than two. The mini is the choice for attaching all kinds of rooftop accessories: signs, walkways, satellite dishes, antennas, rooftop lighting, lightning protection systems, solar arrays, exhaust stack bracing, conduit, condensate lines, mechanical equipment—just about anything!\*

The S-5-H and S-5-H Mini clamps are each furnished with the hardware shown to the right. Each box also includes a bit tip for tightening setscrews using an electric screw gun. The structural aluminum attachment clamp is compatible with most common metal roofing materials excluding copper. All included hardware is stainless steel. Please visit www.S-5.com for more information including CAD details, metallurgical compatibilities, and specifications.