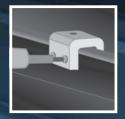

# S-5-H Clamp

The S-5-H clamp was specifically developed to securely and cost-effectively accommodate metal roof panels with a horizontal seam. The S-5-H is unique in that it allows for attachment to a horizontal seam on the vertical leg of the seam.

After the clamp is installed, affix ancillary items using the top stainless steel bolt provided. The S-5-H is perfect for use with S-5! ColorGard® snow retention system and other heavy-duty applications.