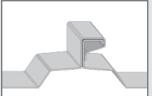

# S-5-H Clamp

The S-5-H clamp was specifically developed to securely and cost-effectively accommodate metal roof panels with a horizontal seam. The S-5-H is unique in that it allows for attachment to a horizontal seam on the vertical leg of the seam.

The clamp's two-piece design allows it to be installed anywhere along the length of the rib, making installation fast and easy! Just place the clamp on the seam, slide the insert piece into place, and tighten the setscrews. Go to www.S-5.com/tools for information about properly attaching S-5!° clamps.

After the clamp is installed, affix ancillary items using the top stainless steel bolt provided. The S-5-H is perfect for use with S-5! ColorGard® snow retention system and other heavy-duty applications.