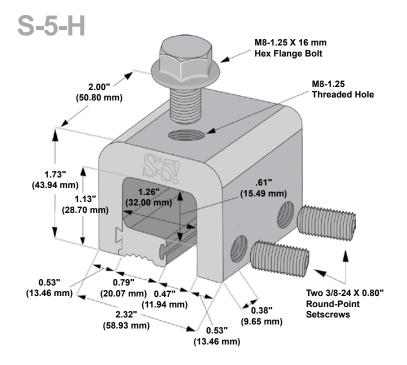

# S-5-H Clamp

The S-5-H clamp was specifically developed to securely and cost-effectively accommodate metal roof panels with a horizontal seam. The S-5-H is unique in that it allows for attachment to a horizontal seam on the vertical leg of the seam.

The clamp's two-piece design allows it to be installed anywhere along the length of the rib, making installation fast and easy! Just place the clamp on the seam, slide the insert piece into place, and tighten the setscrews. Go to www.S-5.com/tools for information about properly attaching S-5!° clamps.

After the clamp is installed, affix ancillary items using the top stainless steel bolt provided. The S-5-H is perfect for use with S-5! ColorGard® snow retention system and other heavy-duty applications.

The S-5-H and S-5-H Mini clamps are each furnished with the hardware shown to the right. Each box also includes a bit tip for tightening setscrews using an electric screw gun. The structural aluminum attachment clamp is compatible with most common metal roofing materials excluding copper. All included hardware is stainless steel. Please visit www.S-5.com for more information including CAD details, metallurgical compatibilities, and specifications.