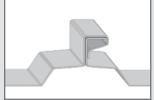

## S-5-H Mini Clamp

The S-5-H Mini is a bit shorter than the S-5-H and has one setscrew rather than two. The mini is the choice for attaching all kinds of rooftop accessories: signs, walkways, satellite dishes, antennas, rooftop lighting, lightning protection systems, solar arrays, exhaust stack bracing, conduit, condensate lines, mechanical equipment—just about anything!\*