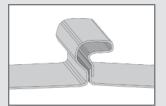

manufacturers' warranties intact.

The S-5-H and S-5-H Mini clamps are each furnished with the hardware shown to the right. Each box also includes a bit tip for tightening setscrews using an electric screw gun. The structural aluminum attachment clamp is compatible with most common metal roofing materials excluding copper. All included hardware is stainless steel. Please visit www.S-5.com for more information including CAD details, metallurgical compatibilities, and specifications.

The S-5-H clamp has been tested for load-to-failure results on a variety of horizontal standing seam roof profiles from leading panel manufacturers. The independent lab test reports found on our website at www.S-5.com prove that S-5!® holding strength is unmatched in the industry.

### **Example Profiles**

















#### S-5!® Warning! Please use this product responsibly!

Products are protected by multiple U.S. and foreign patents. Visit the website at www.S-5.com for complete information on patents and trademarks. Consult the S-5! website at www.S-5.com for published data regarding installation instructions and holding strength.