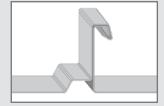

# S-5-H Clamp

The S-5-H clamp was specifically developed to securely and cost-effectively accommodate metal roof panels with a horizontal seam. The S-5-H is unique in that it allows for attachment to a horizontal seam on the vertical leg of the seam.

The clamp's two-piece design allows it to be installed anywhere along the length of the rib, making installation fast and easy! Just place the clamp on the seam, slide the insert piece into place, and tighten the setscrews. Go to www.S-5.com/tools for information about properly attaching S-5!° clamps.

After the clamp is installed, affix ancillary items using the top stainless steel bolt provided. The S-5-H is perfect for use with S-5! ColorGard® snow retention system and other heavy-duty applications.