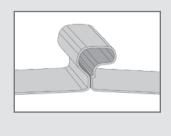

of manufacturers' warranties intact.

The S-5-H and S-5-H Mini clamps are each furnished with the hardware shown to the right. Each box also includes a bit tip for tightening setscrews using an electric screw gun. The structural aluminum attachment clamp is compatible with most common metal roofing materials excluding copper. All included hardware is stainless steel. Please visit www.S-5.com for more information including CAD details, metallurgical compatibilities, and specifications.

The S-5-H clamp has been tested for load-to-failure results on a variety of horizontal standing seam roof profiles from leading panel manufacturers. The independent lab test reports found on our website at www.S-5.com prove that S-5!® holding strength is unmatched in the industry.

### **Example Profiles**

















#### S-5!® Warning! Please use this product responsibly!

Products are protected by multiple U.S. and foreign patents. Visit the website at www.S-5.com for complete information on patents and trademarks. Consult the S-5! website at www.S-5.com for published data regarding installation instructions and holding strength.