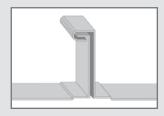

## S-5-H Mini Clamp

The S-5-H Mini is a bit shorter than the S-5-H and has one setscrew rather than two. The mini is the choice for attaching all kinds of rooftop accessories: signs, walkways, satellite dishes, antennas, rooftop lighting, lightning protection systems, solar arrays, exhaust stack bracing, conduit, condensate lines, mechanical equipment—just about anything!\*