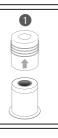

Don't let your aluminium coffee capsule

go to waste

Remove

upper unit

Place used

Aluminum

capsule into

slot with

the bigger side

of capsule

facing down.

Place upper

unit over lower

unit and apply

pressure

downwards.