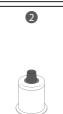

the bigger side

of capsule

facing down.

Place upper

unit over lower

unit and apply

pressure

downwards.

Remove upper

unit and using

finger release

slot, remove

depressed

capsule.

anti-clockwise and remove. Empty used coffee. Replace press delimiter by turning clock wise

delimiter