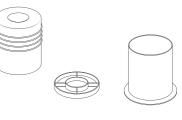

## Nessie Press – Hi 5 to Planet earth!

Nessie Press is helping us all return to our roots by completing the full cycle, Tree to Capsule, and Cup to Earth Food.

"Responsible Pod Coffee Consumption"

in one easy Hey Presto action

Don't let your aluminium coffee capsule

go to waste





Remove

upper unit



Place used

Aluminum

capsule into

slot with

the bigger side

of capsule

facing down.



Place upper

unit over lower

unit and apply

pressure

downwards.



Remove upper

unit and using

finger release

slot, remove

depressed

capsule.









anti-clockwise and remove. Empty used coffee. Replace press delimiter by turning clock wise

delimiter

Individual parts