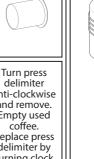

Remove upper

unit and using

finger release

slot, remove

depressed

capsule.

anti-clockwise and remove. Empty used coffee. Replace press delimiter by turning clock wise

delimiter