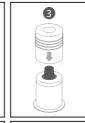

Remove upper

unit and using

finger release

slot, remove

depressed

capsule.

anti-clockwise and remove. Empty used coffee. Replace press delimiter by turning clock wise

delimiter