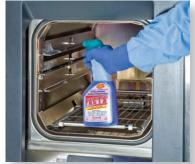

#### **Autoclave Cleaning and Deodorization**

- 1. Autoclave walls must be cool.
- 2. Spray F\*A\*C\*T\*S® generously on inside walls of autoclave.
- 3. Allow to remain wet for 15-30 minutes.
- 4. Brushing with non-metallic brush will speed the action. Use of gloves is recommended.
- 5. Rinse walls with copious amounts of water.