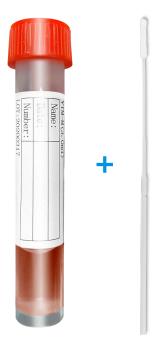

### Innovative Technology for Sample Collection & Diagnostics

Item No. 345TK-2 (Active Transport Medium)

Viral Transport Medium & Flocked Swab offered by Ruhof Corporation is for the collection, preservation and transportation of viruses, such as coronavirus (COVID-19).

#### **Vial Features**

- 18 Month Shelf Life
- Room temperature stable
- Available in 3ml
- Provides a pH balanced environment
- · A phenol red pH indicator provides a visual gauge of the medium integrity throughout the storage and life of the product
- Includes antibiotics to inhibit bacteria and fungal flora

#### Simply Collect, Snap And Ship

Peel open the pouch, collect the cell specimen and snap the applicator shaft into the Transport Medium or Cuvette-tube provided.