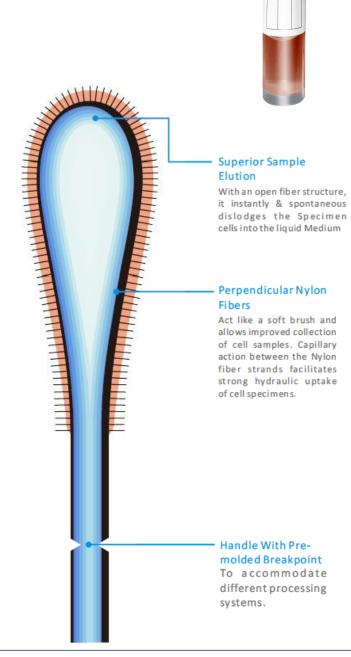

#### Flocked Swab Features

**Ergonomic And Anatomic Design** 

For improved patient comfort and efficiency in cell specimen collection

#### Increased Assay Sensitivity

Flocked Swabs are proven to elute >95% of the original sample rapidly thus easily resulting in improved assay sensitivity.

#### Simply Collect, Snap And Ship

Peel open the pouch, collect the cell specimen and snap the applicator shaft into the Transport Medium or Cuvette-tube provided.

#### **Highly Suited To Automation**

Sample eluted in liquid format finally is accessible to Liquid Based Microbiology and automation in the laboratories.