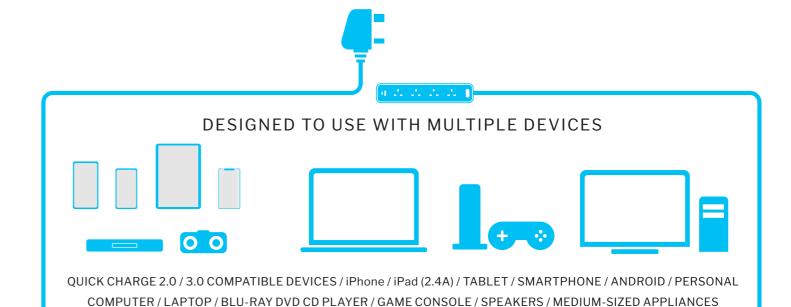

PD 42W



Protection





Connected Equipment Warranty





## CHILD SAFETY SHUTTER

Designed with safety shutter on each outlet, the Targus surge protector prevents children from accessing the live terminals.



## SPACED OUTLETS

Outlets are designed to accommodate electrical adapters and/or oversized plugs, thanks to the wide space around each outlet.



# NON-FLAMMABLE CASE

The high-impact non-flammable plastic housing provides additional protection, for a safer usage.



# **HEAVY DUTY 2-METER** (6.6 feet) **POWER CORD**

A generous 2 meter (6.6 feet) long heavy power cord allows for convenience and flexibility, away from the wall.

### **USB SMART DETECTION**

Automatically detects the exact charge required by the connected devices and delivers maximum charging speed accordingly





#### **GROUNDED OUTLETS**

Expand from 1 single grounded outlet to 4 grounded outlets, by simply plugging into the wall. The Targus surge protector prevents appliances from surges caused between hot, neutral and ground lines.