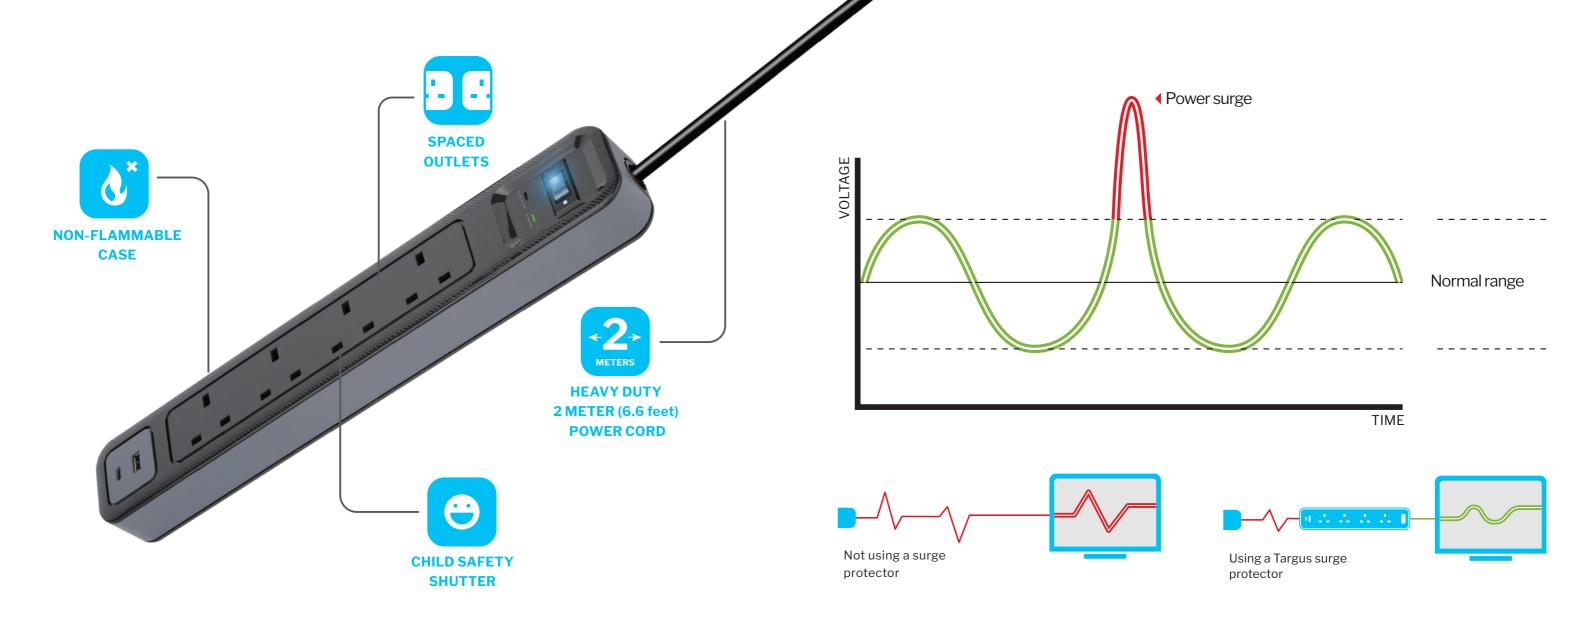

## CHILD SAFETY SHUTTER

Designed with safety shutter on each outlet, the Targus surge protector prevents children from accessing the live terminals.

## SPACED OUTLETS

Outlets are designed to accommodate electrical adapters and/or oversized plugs, thanks to the wide space around each outlet.

# NON-FLAMMABLE CASE

The high-impact non-flammable plastic housing provides additional protection, for a safer usage.

# **HEAVY DUTY 2-METER** (6.6 feet) **POWER CORD**

A generous 2 meter (6.6 feet) long heavy power cord allows for convenience and flexibility, away from the wall.