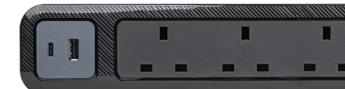

### **USB SMART DETECTION**

Automatically detects the exact charge required by the connected devices and delivers maximum charging speed accordingly

#### **GROUNDED OUTLETS**

Expand from 1 single grounded outlet to 4 grounded outlets, by simply plugging into the wall. The Targus surge protector prevents appliances from surges caused between hot, neutral and ground lines.