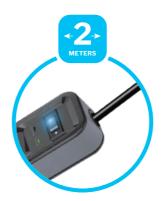

# **HEAVY DUTY 2-METER** (6.6 feet) **POWER CORD**

A generous 2 meter (6.6 feet) long heavy power cord allows for convenience and flexibility, away from the wall.