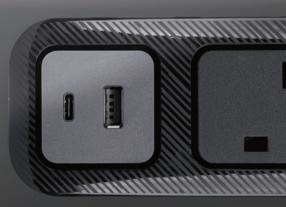

### **USB SMART DETECTION**

Automatically detects the exact charge required by the connected devices and delivers maximum charging speed accordingly