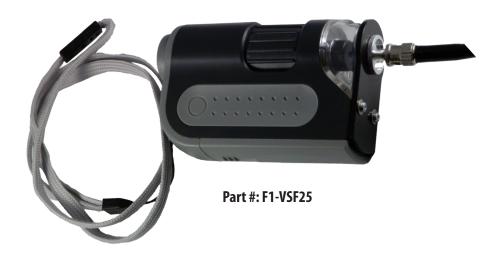

## LED FIBER INSPECTION SCOPE WITH UNIVERSAL 2.5MM UPC/APC

Our fiber inspection scope provides a crystal clear view of both the cladding and core of a ber connector endface to locate defects or contamination. Our standard scope includes a universal 2.5mm adapter that accepts SC, ST or FC connectors in either an APC or UPC configuration.

## **SPECIFICATIONS**

| Connector Styles        | SC, ST, and FC (2.5mm universal)                              |
|-------------------------|---------------------------------------------------------------|
| Connector Configuration | Accepts both UPC and APC                                      |
| Fiber Type              | Singlemode OS1/OS2 and Multimode OM1/OM2/ OM3/OM4             |
| Magnification           | Adjustable 60x to 120x                                        |
| View Angle              | Flat view, clear distinction between core and cladding layers |
| Exit Pupil Diameter     | 10mm - 14mm                                                   |
| Optical Zoom            | 2x                                                            |
| Power                   | 1 x AA battery (not included)                                 |
| Illumination            | LED                                                           |
| Size                    | 59mm x 30mm x 92mm                                            |
| Weight                  | Approx. 50 grams (excluding batteries)                        |