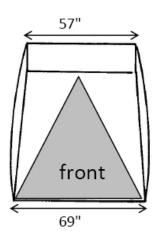

llent coating
- 14' Windlines on each side of the tent
- 12" Ground flaps on the sides

Splice tents for outside field applications are made of tough urethane coated polyester fabric. the standard splice tents and the new Space Saver splice tents. The Space Saver tents have the same sturdy design and dimensions as the standard series except the front and back walls are vertical, rather than sloped. Space Savers have approximately 25% shorter folded length for storage and can be set over a cable or pipe.

## **SPECIFICATIONS**

9" x 34" Vent Window - In Back 10" Blower Port - In Back

| Dimensions         | Part Number |
|--------------------|-------------|
| 6' x 6' Footprint  | F1-97976GF  |
| 8' x 8' Footprint  | F1-97978GF  |
| 10' x 8' Footprint | F1-979710GS |

## **TECH DRAWING**