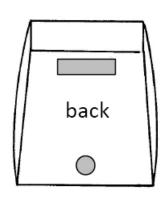

## **SPECIFICATIONS**

9" x 34" Vent Window - In Back 10" Blower Port - In Back

| Dimensions         | Part Number |
|--------------------|-------------|
| 6' x 6' Footprint  | F1-97976GF  |
| 8' x 8' Footprint  | F1-97978GF  |
| 10' x 8' Footprint | F1-979710GS |

## **TECH DRAWING**