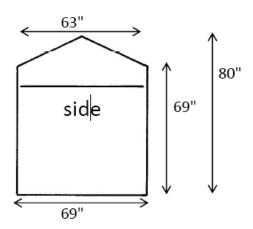

pellent coating
- 14' Windlines on each side of the tent
- 12" Ground flaps on the sides

Splice tents for outside field applications are made of tough urethane coated polyester fabric. the standard splice tents and the new Space Saver splice tents. The Space Saver tents have the same sturdy design and dimensions as the standard series except the front and back walls are vertical, rather than sloped. Space Savers have approximately 25% shorter folded length for storage and can be set over a cable or pipe.

## **SPECIFICATIONS**

9" x 34" Vent Window - In Back 10" Blower Port - In Back

| Dimensions         | Part Number |
|--------------------|-------------|
| 6' x 6' Footprint  | F1-97976GF  |
| 8' x 8' Footprint  | F1-97978GF  |
| 10' x 8' Footprint | F1-979710GS |

## **TECH DRAWING**