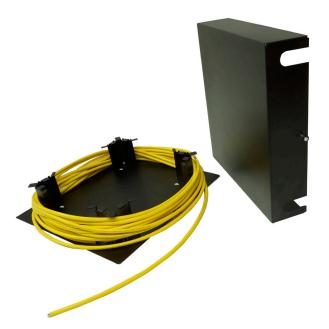

## FIS INSIDE PLANT (ISP) SLACK BOX

**FEATURES** 

Removable lid

Top and bottom cable entries

The ISP Slack Box is designed to easily store and protect bulk excess fiber cable. This wall mountable enclosure is 14.64" (W) x 3.31" (D) x 14.15" (H) and can hold up to 70mtr of 7.5mm cable. Two cable entries on the top and bottom of the closure along with four half circle cable management rings allows you to store cable with ease.