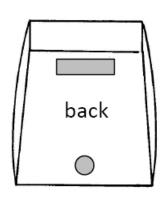

## **SPECIFICATIONS**

9" x 34" Vent Window - In Back 10" Blower Port - In Back

| Dimensions         | Part Number |
|--------------------|-------------|
| 6' x 6' Footprint  | F1-97976GF  |
| 8' x 8' Footprint  | F1-97978GF  |
| 10' x 8' Footprint | F1-979710GS |

## **TECH DRAWING**