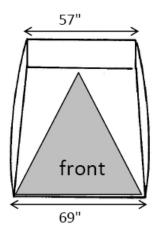

## **SPECIFICATIONS**

9" x 34" Vent Window - In Back 10" Blower Port - In Back

| Dimensions         | Part Number |
|--------------------|-------------|
| 6' x 6' Footprint  | F1-97976GF  |
| 8' x 8' Footprint  | F1-97978GF  |
| 10' x 8' Footprint | F1-979710GS |

## **TECH DRAWING**