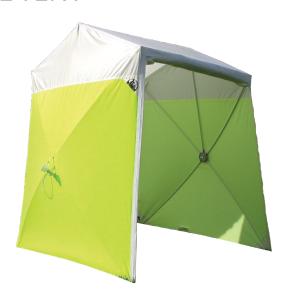

## **SPLICE TENT**

Splice tents for outside field applications are made of tough urethane coated polyester fabric. Fosco offers the standard splice tents and the new Space Saver splice tents. The Space Saver tents have the same sturdy design and dimensions as the standard series except the front and back walls are vertical, rather than sloped. Space Savers have approximately 25% shorter folded length for storage and can be set over a cable or pipe.