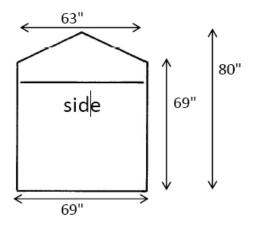

## **SPECIFICATIONS**

9" x 34" Vent Window - In Back 10" Blower Port - In Back

| Dimensions         | Part Number |
|--------------------|-------------|
| 6' x 6' Footprint  | F1-97976GF  |
| 8' x 8' Footprint  | F1-97978GF  |
| 10' x 8' Footprint | F1-979710GS |

## **TECH DRAWING**