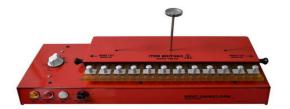

## Part #: F1-9778

Maximize productivity with the Our MPO/MTP Cure Oven. Designed to cure up to 24 MTP ferrules at one time. The MPO/MTP Oven's temperature control is adjust-able between 50° and 150°C to work with the cure schedules of all the popular brands of epoxies. This MPO/MTP Curing Oven also features a built in timer for convenience. Like the rest of our family of connector cure ovens, this MPO/MTP Cure Oven is designed to be simple, durable and easy to use.