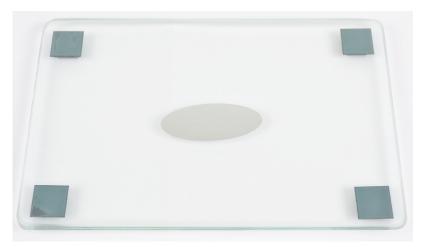

## **GLASS POLISH PLATE**

Part #: F1-9111A

This Glass Polish Plate is available in safety glass and mounted on four rubber feet for support. When polishing PC style pre-radius connectors, use the soft polish pad on the glass plate. Placing the lapping film over the pad assures the removal of epoxy and proper polish of fiber without destroying the pre-radius of the ferrule.