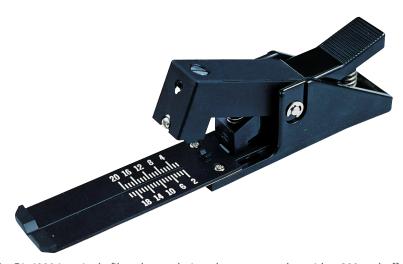

## FIBER OPTIC CLEAVER

The F1-6000 is a single fiber cleaver designed to accommodate either 900um buffered or 250um coated fiber. The F1-6000 cleaver's quick and easy three-step operation is well suited for mechanical splice and quick termination field connector applications. The leaf spring base is ruled to allow for cleave lengths of 2 to 20mm. The standard carbide blade will perform up to 6000 cleaves before replacement.

## **SPECIFICATIONS**

| Fiber Type            | Silica glass fiber (core and clad) |
|-----------------------|------------------------------------|
| Compatible Fiber Size | 900um Buffer or 250um Coated       |
| (cladding diameter)   | 80um to 200um                      |
| Cleave Length         | 2 to 20mm                          |
| Nominal Dimensions    | 125W x 20D x 42H (mm)              |
| Weight                | 65g                                |