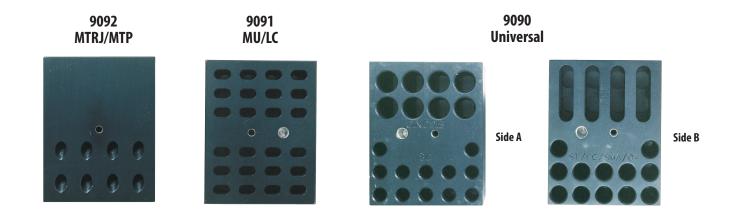

| SPECIFICATIONS |                                         |
|----------------|-----------------------------------------|
| Weight         | 1.5 lbs                                 |
| Material       | Aluminum (Black Anodize)                |
| Side A         | 12 Ports SC<br>8 Ports Biconic          |
| Side B         | 12 ports (ST/FC/SMA/D4)<br>4 ports FDDI |
| Dimensions     | 4 ports FDDI<br>3 3/4" x 3" x 2"        |
|                |                                         |

## ORDERING INFORMATION

| 9091 | 24 Ports MU/LC   |
|------|------------------|
| 9092 | 8 Ports MTRJ/MTP |